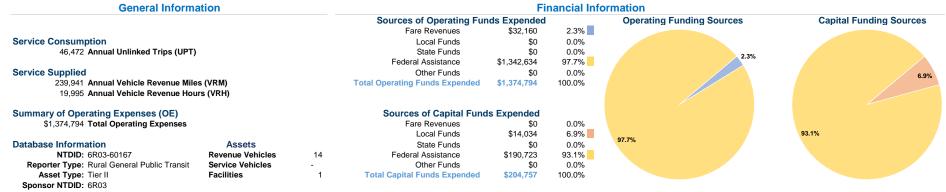

# at Maximum Service

|                 | Directly | Purchased      | Operating   | Fare     | Uses of Capital |                  | Annual Vehicle | Annual Vehicle |
|-----------------|----------|----------------|-------------|----------|-----------------|------------------|----------------|----------------|
| Mode            | Operated | Transportation | Expenses    | Revenues | Funds Annua     | I Unlinked Trips | Revenue Miles  | Revenue Hours  |
| Demand Response | 2        | -              | \$77,892    | \$3,456  | \$0             | 3,686            | 39,088         | 1,843          |
| Bus             | 7        | -              | \$1,296,902 | \$28,704 | \$204,757       | 42,786           | 200,853        | 18,152         |
| Total           | 9        | -              | \$1,374,794 | \$32,160 | \$204,757       | 46,472           | 239,941        | 19,995         |