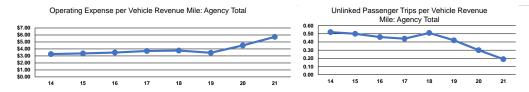

## Service Efficiency

| Operating Expenses per<br>Vehicle Revenue Mile | Operating Expenses per<br>Vehicle Revenue Hour |
|------------------------------------------------|------------------------------------------------|
| \$1.99                                         | \$42.26                                        |
| \$6.46                                         | \$71.45                                        |
| \$5.73                                         | \$68.76                                        |

| Mode            | Operating Expenses<br>per Unlinked<br>Passenger Trip | Unlinked Trips per<br>Vehicle Revenue Mile | Unlinked Trips per<br>Vehicle Revenue Hour |
|-----------------|------------------------------------------------------|--------------------------------------------|--------------------------------------------|
| Demand Response | \$21.13                                              | 0.1                                        | 2.0                                        |
| Bus             | \$30.31                                              | 0.2                                        | 2.4                                        |
| Total           | \$29.58                                              | 0.2                                        | 2.3                                        |

**Service Effectiveness** 