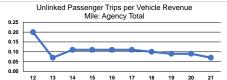

#### Service Efficiency

Operating Expenses per Operating Expenses per Vehicle Revenue Mile Vehicle Revenue Hour Demand Response \$3.29 \$37.99 Total \$3.29 \$37.99

Service Effectiveness **Operating Expenses** per Unlinked Unlinked Trips per Unlinked Trips per Mode Passenger Trip Vehicle Revenue Mile Vehicle Revenue Hour Demand Response \$44.23 0.1 0.9 **Total** \$44.23 0.1 0.9