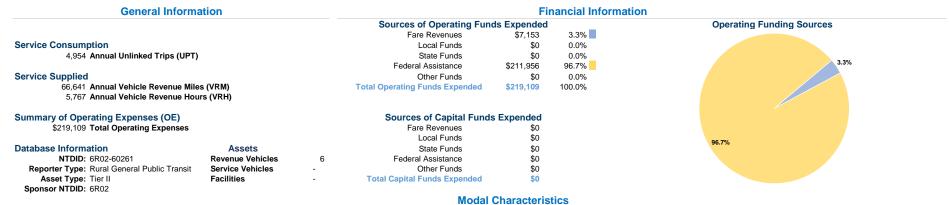

404 A Polk St Mansfield, La 71052-2523

\$219,109

\$7,153

## **Vehicles Operated** at Maximum Service

Directly Purchased Fare Operating Operated Transportation Expenses Revenues \$219,109 \$7,153

**Uses of Capital Annual Vehicle Annual Vehicle** Funds Annual Unlinked Trips Revenue Miles Revenue Hours \$0 4,954 66,641 \$0 4,954 66,641