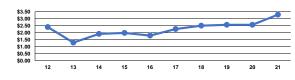

#### Service Efficiency

Operating Expenses per Operating Expenses per Vehicle Revenue Mile Vehicle Revenue Hour Demand Response \$3.29 \$37.99 Total \$3.29 \$37.99

Service Effectiveness **Operating Expenses** per Unlinked Unlinked Trips per Unlinked Trips per Mode Passenger Trip Vehicle Revenue Mile Vehicle Revenue Hour Demand Response \$44.23 0.1 0.9 **Total** \$44.23 0.1 0.9

# Operating Expense per Vehicle Revenue Mile: Agency Total