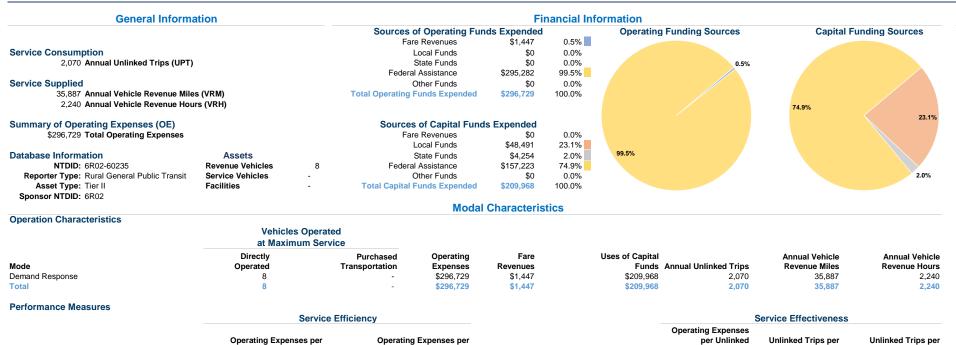

Vehicle Revenue Mile

0.1

0.1

Passenger Trip

\$143.35

\$143.35

Vehicle Revenue Hour

0.9

0.9

Mode

Total

\$10.00 \$8.00 \$6.00 \$4.00 \$2.00

Demand Response

Operating Expense per Vehicle Revenue Mile: Agency Total

Mode

Total

Demand Response

Vehicle Revenue Hour

Unlinked Passenger Trips per Vehicle Revenue Mile: Agency Total

\$132.47

\$132.47

Vehicle Revenue Mile

\$8.27

\$8.27

0.20