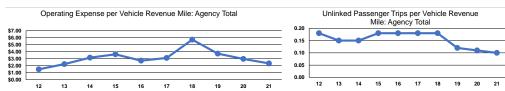

# Service Efficiency

| Mode            | Operating Expenses per<br>Vehicle Revenue Mile | Operating Expenses per<br>Vehicle Revenue Hour |
|-----------------|------------------------------------------------|------------------------------------------------|
| Demand Response | \$2.32                                         | \$44.46                                        |
| Total           | \$2.32                                         | \$44.46                                        |

|                 | Service Effectiveness                                |                                            |                                            |  |
|-----------------|------------------------------------------------------|--------------------------------------------|--------------------------------------------|--|
| Mode            | Operating Expenses<br>per Unlinked<br>Passenger Trip | Unlinked Trips per<br>Vehicle Revenue Mile | Unlinked Trips per<br>Vehicle Revenue Hour |  |
| Demand Response | \$22.11                                              | 0.1                                        | 2.0                                        |  |
| Total           | \$22.11                                              | 0.1                                        | 2.0                                        |  |