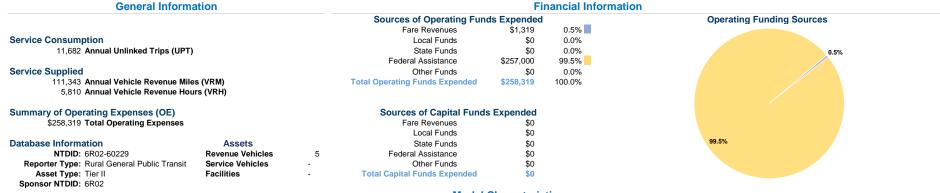

## Vehicles Operated at Maximum Service

 Directly
 Purchased
 Operating
 Fare

 Mode
 Operated
 Transportation
 Expenses
 Revenues

 Demand Response
 5
 \$258,319
 \$1,319

 Total
 5
 \$258,319
 \$1,319

| Uses of Capital<br>Funds | Annual Unlinked Trips | Annual Vehicle<br>Revenue Miles | Annual Vehicle<br>Revenue Hours |
|--------------------------|-----------------------|---------------------------------|---------------------------------|
| \$0                      | 11,682                | 111,343                         | 5,810                           |
| \$0                      | 11,682                | 111,343                         | 5,810                           |