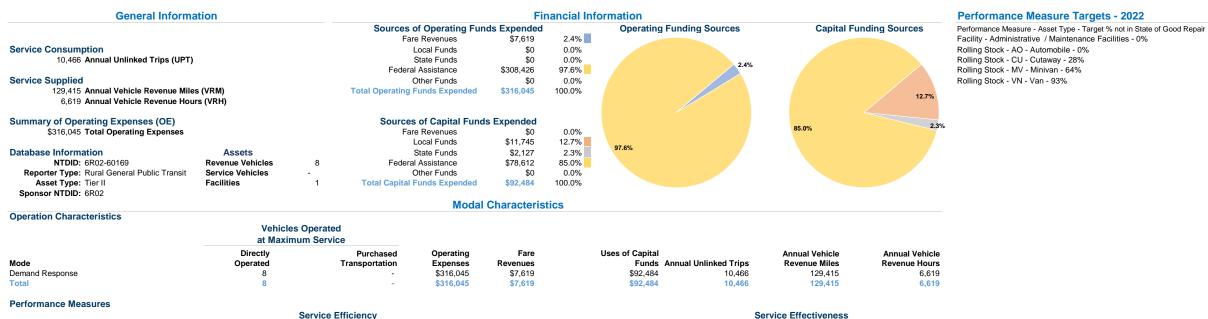

Mode Demand Response

Total

\$3.00 \$2.50 \$2.00 \$1.50 \$1.00 \$0.50 \$0.00

Operating Expense per Vehicle Revenue Mile: Agency Total

Operating Expenses per

Unlinked Passenger Trips per Vehicle Revenue Mile: Agency Total

Vehicle Revenue Hour

\$47.75

\$47.75

Operating Expenses per

Vehicle Revenue Mile

\$2.44

\$2.44

## **Service Effectiveness**

|                 | Operating Expenses<br>per Unlinked | Unlinked Trips per   | Unlinked Trips per   |
|-----------------|------------------------------------|----------------------|----------------------|
| Mode            | Passenger Trip                     | Vehicle Revenue Mile | Vehicle Revenue Hour |
| Demand Response | \$30.20                            | 0.1                  | 1.6                  |
| Total           | \$30.20                            | 0.1                  | 1.6                  |