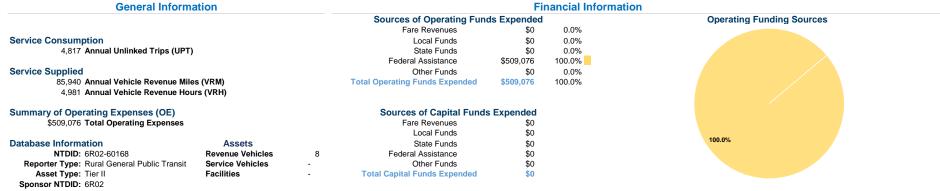

### at Maximum Service

| Mode            | Directly<br>Operated | Purchased<br>Transportation | Operating<br>Expenses | Fare<br>Revenues | Uses of Capital<br>Funds Annual Unlin | ked Trips | Annual Vehicle<br>Revenue Miles | Annual Vehicle<br>Revenue Hours |
|-----------------|----------------------|-----------------------------|-----------------------|------------------|---------------------------------------|-----------|---------------------------------|---------------------------------|
| Demand Response | 8                    | -                           | \$509,076             | \$0              | \$0                                   | 4,817     | 85,940                          | 4,981                           |
| Total           | 8                    | -                           | \$509,076             | <b>\$0</b>       | \$0                                   | 4,817     | 85,940                          | 4,981                           |