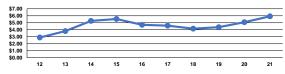

#### Service Efficiency

| Operating Expenses per | Operating Expenses per |       |
|------------------------|------------------------|-------|
| Vehicle Revenue Mile   | Vehicle Revenue Hour   | Mode  |
| \$5.92                 | \$102.20               | Dema  |
| \$5.92                 | \$102.20               | Total |