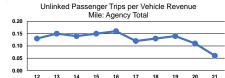

Rolling Stock - VN - Van - 93%

Performance Measure - Asset Type - Target % not in State of Good Repair

|                 | Operating Expenses<br>per Unlinked | Unlinked Trips per   | Unlinked Trips per   |
|-----------------|------------------------------------|----------------------|----------------------|
| Mode            | Passenger Trip                     | Vehicle Revenue Mile | Vehicle Revenue Hour |
| Demand Response | \$105.68                           | 0.1                  | 1.0                  |
| Total           | \$105.68                           | 0.1                  | 1.0                  |