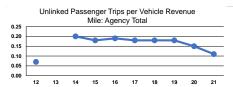

# Service Effectiveness

**Annual Vehicle** 

Revenue Hours

66,370

7,897

74,267

| Mode            | Operating Expenses<br>per Unlinked<br>Passenger Trip | Unlinked Trips per<br>Vehicle Revenue Mile | Unlinked Trips per<br>Vehicle Revenue Hour |
|-----------------|------------------------------------------------------|--------------------------------------------|--------------------------------------------|
| Demand Response | \$27.99                                              | 0.1                                        | 0.9                                        |
| Bus             | \$33.82                                              | 0.1                                        | 0.7                                        |
| Total           | \$28.49                                              | 0.1                                        | 0.9                                        |