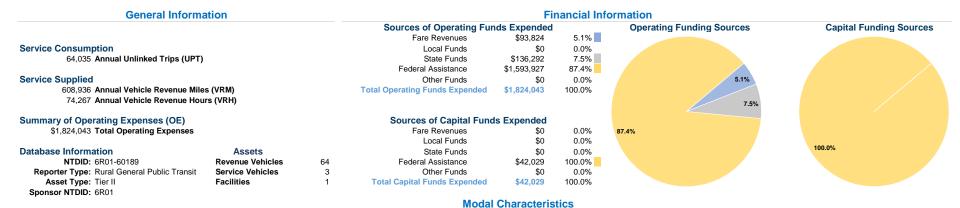

### Vehicles Operated at Maximum Service

Directly Operating Fare Uses of Capital **Annual Vehicle** Purchased Funds Annual Unlinked Trips Mode Operated Transportation Expenses Revenues Revenue Miles Demand Response 62 \$1,641,773 \$90,590 \$42,029 58,646 544,017 Bus 3 \$182,270 \$3,234 \$0 5,389 64,919 \$42,029 65 \$1,824,043 \$93,824 64,035 608,936 Total