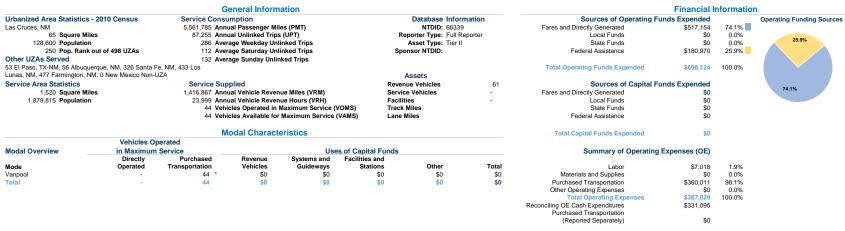

## https://www.dot.state.nm.us/content/nmdot/en.html **New Mexico Department of Transportation** 2021 Annual Agency Profile

1120 Cerrillos Rd Mr. David Harris Santa Fe, Nm 87505-1842 505-699-4350

| Operation Characteristics |             |               |               |                 |                |                |                | Fixed Guideway | Vehicles Available |                      |                | Average      |
|---------------------------|-------------|---------------|---------------|-----------------|----------------|----------------|----------------|----------------|--------------------|----------------------|----------------|--------------|
|                           | Operating   |               | Uses of       | Annual          | Annual         | Annual Vehicle | Annual Vehicle | Directional    | for Maximum        | Vehicles Operated in | Percent        | Fleet Age in |
| Mode                      | Expenses    | Fare Revenues | Capital Funds | Passenger Miles | Unlinked Trips | Revenue Miles  | Revenue Hours  | Route Miles    | Service            | Maximum Service      | Spare Vehicles | Yearsa       |
| Vanpool                   | \$367,029 1 | \$517,154 1   | \$0           | 5,561,785       | 87,255         | 1,416,867      | 23,999         | 0.0            | 44                 | 44 1                 | 0.0%           | 1.1          |
| Total                     | \$367,029   | \$517,154     | \$0           | 5,561,785       | 87,255         | 1,416,867      | 23,999         | 0.0            | 44                 | 44                   | 0.0%           |              |

| Performance Measures Service Efficiency Service University Service Effectiveness            | Service Effectiveness |                      |  |  |  |  |
|---------------------------------------------------------------------------------------------|-----------------------|----------------------|--|--|--|--|
| Operating Expenses per Operating Expenses per Operating Expenses per Operating Expenses per | Unlinked Trips per    | Unlinked Trips per   |  |  |  |  |
| Mode Vehicle Revenue Mile Vehicle Revenue Hour Mode Passenger Mile Unlinked Passenger Trip  | Vehicle Revenue Mile  | Vehicle Revenue Hour |  |  |  |  |
| Vanpool \$0.26 \$15.29 Vanpool \$0.07 \$4.21                                                | 0.1                   | 3.6                  |  |  |  |  |
| Total \$0.26 \$15.29 Total \$0.07 \$4.21                                                    | 0.1                   | 3.6                  |  |  |  |  |