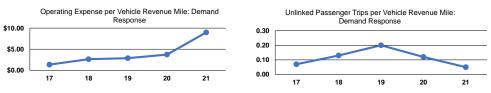

#### Operating Expenses per Operating Expenses per Vehicle Revenue Mile Mode Vehicle Revenue Hour Demand Response \$8.98 \$251.80 \$0.00 \$0.00 Bus Total \$8.98 \$251.80