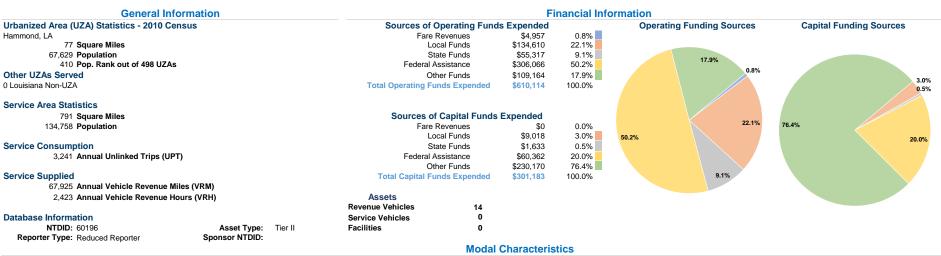

## **Vehicles Operated** at Maximum Service

Service Efficiency

|                 |          |                |                  |          | Uses of          |                |                |                |                       |
|-----------------|----------|----------------|------------------|----------|------------------|----------------|----------------|----------------|-----------------------|
|                 | Directly | Purchased      | Operating        | Fare     | Capital          | Annual         | Annual Vehicle | Annual Vehicle | Average Fleet Age     |
| Mode            | Operated | Transportation | Expenses         | Revenues | Funds            | Unlinked Trips | Revenue Miles  | Revenue Hours  | in Years <sup>a</sup> |
| Demand Response | 16 ¹     | -              | \$610,114 1      | \$4,957  | \$301,183 1      | 3,241          | 67,925         | 2,423          | 2.8                   |
| Bus             | -        | -              | \$0 <sup>1</sup> | \$0      | \$0 <sup>1</sup> | 0              | 0              | 0              | 4.0                   |
| Total           | 16       | -              | \$610,114        | \$4,957  | \$301,183        | 3,241          | 67,925         | 2,423          |                       |