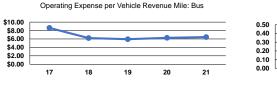

#### Operating Expenses per Operating Expenses per Vehicle Revenue Mile Vehicle Revenue Hour Mode Demand Response \$8.11 \$74.83 \$6.45 \$99.99 Bus Total \$7.10 \$86.96

Service Efficiency

Mode

0.1

0.2

0.2

Unlinked Trips per