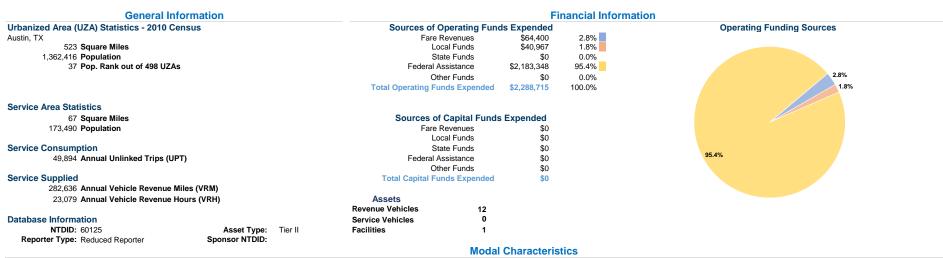

### **Vehicles Operated** at Maximum Service

|                 |          |                |                          |          | Uses of |                |                |                |                       |
|-----------------|----------|----------------|--------------------------|----------|---------|----------------|----------------|----------------|-----------------------|
|                 | Directly | Purchased      | Operating                | Fare     | Capital | Annual         | Annual Vehicle | Annual Vehicle | Average Fleet Age     |
| Mode            | Operated | Transportation | Expenses                 | Revenues | Funds   | Unlinked Trips | Revenue Miles  | Revenue Hours  | in Years <sup>a</sup> |
| Demand Response | -        | 4 1            | \$894,635 1              | \$16,753 | \$0 ¹   | 9,044          | 110,324        | 11,955         | 2.3                   |
| Bus             | -        | 6 1            | \$1,112,241 <sup>1</sup> | \$47,647 | \$0 ¹   | 40,850         | 172,312        | 11,124         | 0.0                   |
| Total           | -        | 10             | \$2,006,876              | \$64,400 | \$0     | 49,894         | 282,636        | 23,079         |                       |