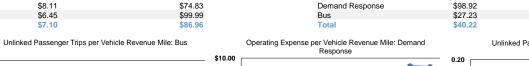

#### Operating Expenses per Operating Expenses per Vehicle Revenue Mile Vehicle Revenue Hour Mode Demand Response \$8.11 \$74.83 \$6.45 \$99.99 Bus Total \$7.10 \$86.96

Service Efficiency

Mode

0.1

0.2

0.2

Unlinked Trips per