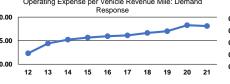

#### Operating Expenses per Operating Expenses per Vehicle Revenue Mile Vehicle Revenue Hour Mode Demand Response \$8.11 \$74.83 \$6.45 \$99.99 Bus Total \$7.10 \$86.96

Service Efficiency

Mode

0.1

0.2

0.2

Unlinked Trips per