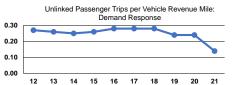

Unlinked Trips per

1.3

8.3

5.8

Vehicle Revenue Hour

Service Effectiveness

Unlinked Trips per

Vehicle Revenue Mile