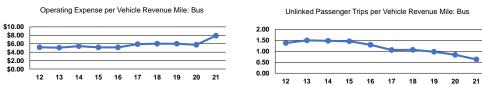

Unlinked Trips per

1.3

8.3

5.8

Vehicle Revenue Hour

Service Effectiveness

Unlinked Trips per

Vehicle Revenue Mile