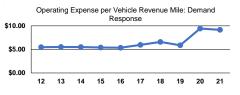

# Mode Operating Expenses per Vehicle Revenue Mile Operating Expenses per Vehicle Revenue Hour Demand Response \$9.16 \$84.91 Bus \$7.92 \$104.09 Total \$8.27 \$97.22

Mode

Bus

Total

Demand Response

0.1

0.6

0.5