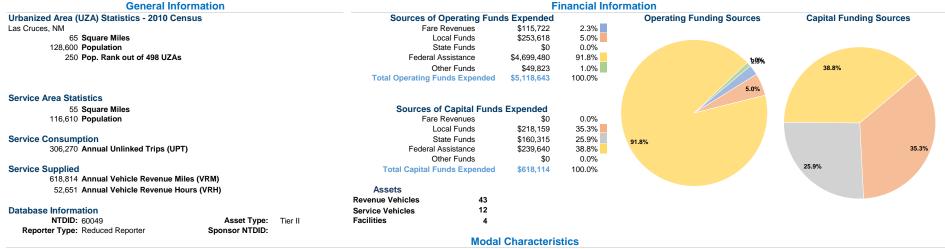

# Mode Operating Expenses per Vehicle Revenue Mile Operating Expenses per Vehicle Revenue Hour Demand Response \$9.16 \$84.91 Bus \$7.92 \$104.09 Total \$8.27 \$97.22

Mode

Bus

Total

Demand Response

0.1

0.6

0.5