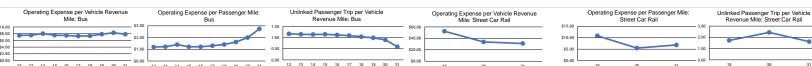

Service Efficiency Service Effectiveness Performance Measures

| Mode            | Operating Expenses per<br>Vehicle Revenue Mile | Operating Expenses per<br>Vehicle Revenue Hour | Mode            | Operating Expenses per<br>Passenger Mile | Operating Expenses per<br>Unlinked Passenger Trip | Unlinked Trips per<br>Vehicle Revenue Mile | Unlinked Trips per<br>Vehicle Revenue Hour |
|-----------------|------------------------------------------------|------------------------------------------------|-----------------|------------------------------------------|---------------------------------------------------|--------------------------------------------|--------------------------------------------|
| Demand Response | \$7.58                                         | \$124.62                                       | Demand Response | \$9.73                                   | \$81.01                                           | 0.1                                        | 1.5                                        |
| Ferryboat       | \$0.00                                         | \$0.00                                         | Ferryboat       | \$0.00                                   | \$0.00                                            | 0.0                                        | 0.0                                        |
| Bus             | \$7.83                                         | \$120.47                                       | Bus             | \$2.74                                   | \$13.34                                           | 0.6                                        | 9.0                                        |
| Street Car Rail | \$31.01                                        | \$187.83                                       | Street Car Rail | \$6.85                                   | \$19.13                                           | 1.6                                        | 9.8                                        |
| Vanpool         | \$0.00                                         | \$0.00                                         | Vanpool         | \$0.00                                   | \$0.00                                            | 0.0                                        | 0.0                                        |
| Total           | \$8.75                                         | \$127.82                                       | Total           | \$3.29                                   | \$15.44                                           | 0.6                                        | 8.3                                        |