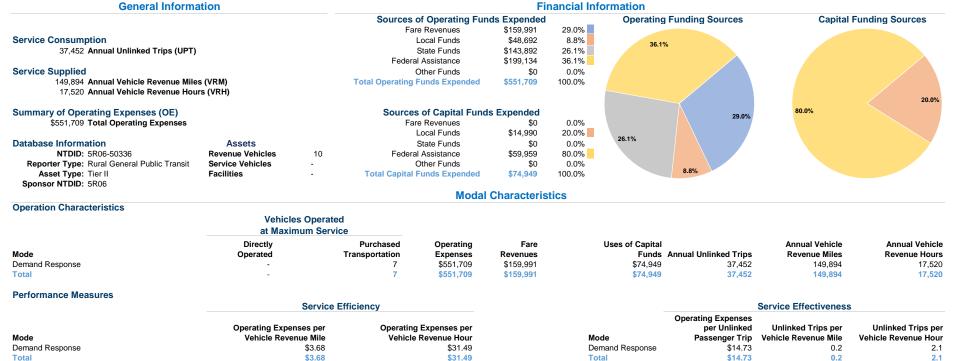

## City of Waupaca 2021 Annual Agency Profile

111 S Main St Waupaca, Wi 54981-1521

\$4.00 \$3.00 \$2.00 \$1.00

Unlinked Passenger Trips per Vehicle Revenue Mile: Agency Total