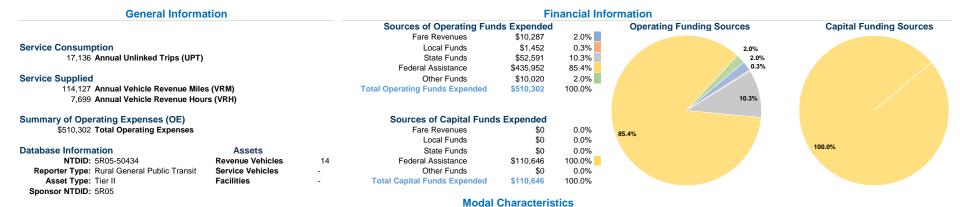

#### at Maximum Service

| Mode            | Directly<br>Operated | Purchased<br>Transportation | Operating<br>Expenses | Fare<br>Revenues | Uses of Capital Funds Annual | Unlinked Trips | Annual Vehicle<br>Revenue Miles | Annual Vehicle<br>Revenue Hours |
|-----------------|----------------------|-----------------------------|-----------------------|------------------|------------------------------|----------------|---------------------------------|---------------------------------|
| Demand Response | 11                   | -                           | \$496,302             | \$9,820          | \$110,646                    | 15,328         | 111,927                         | 6,979                           |
| Bus             | 1                    | -                           | \$14,000              | \$467            | \$0                          | 1,808          | 2,200                           | 720                             |
| Total           | 12                   | _                           | \$510.302             | \$10.287         | \$110.646                    | 17.136         | 114.127                         | 7.699                           |