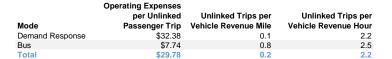

## Service Efficiency

| Mode            | Operating Expenses per<br>Vehicle Revenue Mile | Operating Expenses per<br>Vehicle Revenue Hour |
|-----------------|------------------------------------------------|------------------------------------------------|
| Demand Response | \$4.43                                         | \$71.11                                        |
| Bus             | \$6.36                                         | \$19.44                                        |
| Total           | \$4.47                                         | \$66.28                                        |