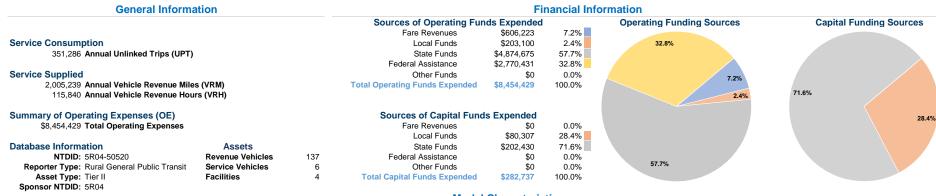

## Vehicles Operated at Maximum Service

| Mode            | Directly<br>Operated | Purchased<br>Transportation | Operating<br>Expenses | Fare<br>Revenues | Uses of Capital<br>Funds Ar | nnual Unlinked Trips | Annual Vehicle<br>Revenue Miles | Annual Vehicle<br>Revenue Hours |
|-----------------|----------------------|-----------------------------|-----------------------|------------------|-----------------------------|----------------------|---------------------------------|---------------------------------|
| Demand Response | 24                   | -                           | \$4,891,716           | \$78,287         | \$282,737                   | 211,499              | 630,455                         | 61,853                          |
| Bus             | 76                   | -                           | \$3,562,713           | \$527,936        | \$0                         | 139,787              | 1,374,784                       | 53,987                          |
| Total           | 100                  | -                           | \$8,454,429           | \$606,223        | \$282,737                   | 351,286              | 2,005,239                       | 115,840                         |