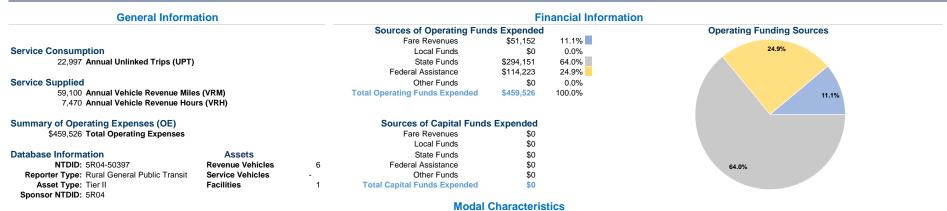

### Vehicles Operated at Maximum Service

|                 | Directly | Purchased      | Operating | Fare     | Uses of Capital |                | Annual Vehicle | Annual Vehicle |
|-----------------|----------|----------------|-----------|----------|-----------------|----------------|----------------|----------------|
| Mode            | Operated | Transportation | Expenses  | Revenues | Funds Annual l  | Jnlinked Trips | Revenue Miles  | Revenue Hours  |
| Demand Response | 2        | -              | \$366,492 | \$33,609 | \$0             | 20,600         | 54,602         | 6,866          |
| Bus             | 1        | -              | \$93,034  | \$17,543 | \$0             | 2,397          | 4,498          | 604            |
| Total           | 3        | _              | \$459.526 | \$51.152 | \$0             | 22.997         | 59.100         | 7.470          |