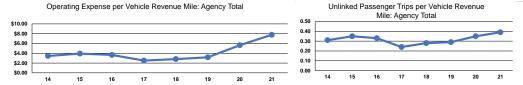

Hubbard County 2021 Annual Agency Profile

Service Effectiveness

Unlinked Trips per

0.4

0.5

0.4

Vehicle Revenue Mile

Unlinked Trips per

3.0

4.0

3.1

Vehicle Revenue Hour

Operating Expenses per Unlinked

Mode Demand Response

Bus

Total

#### Service Efficiency

| Mode            | Operating Expenses per<br>Vehicle Revenue Mile | Operating Expenses per<br>Vehicle Revenue Hour |
|-----------------|------------------------------------------------|------------------------------------------------|
| Demand Response | \$6.71                                         | \$53.38                                        |
| Bus             | \$20.68                                        | \$154.03                                       |
| Total           | \$7.78                                         | \$61.52                                        |