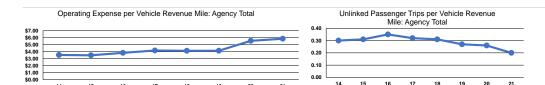

2.5

2.5

Vehicle Revenue Mile

\$5.85

\$5.85

Directly

Operated

**Vehicles Operated** at Maximum Service