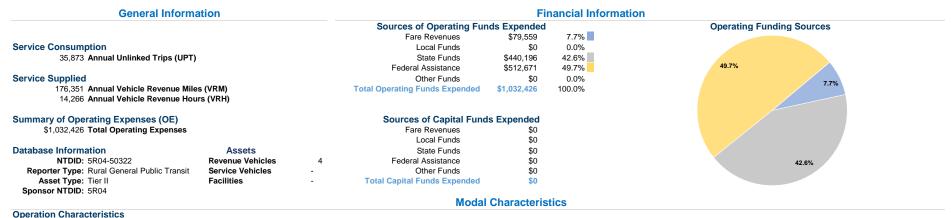

Brainerd, City of 2021 Annual Agency Profile

501 Laurel St Brainerd, Mn 56401-3595

Operating

Expenses

\$1,032,426

\$72.37

\$72.37

Vehicle Revenue Hour

## Demand Response Total **Performance Measures**

Mode

Mode

Total

Demand Response

\$1,032,426 \$0 35,873 176,351 14,266 Service Efficiency Service Effectiveness **Operating Expenses** Operating Expenses per Operating Expenses per per Unlinked Unlinked Trips per Unlinked Trips per

Fare

Revenues

\$79,559

\$79.559

**Uses of Capital** 

Mode

**Total** 

Demand Response

\$0

Funds Annual Unlinked Trips

35,873

Passenger Trip

\$28.78

\$28.78

**Annual Vehicle** 

Revenue Miles

Vehicle Revenue Mile

176,351

0.2

0.2

**Annual Vehicle** 

Revenue Hours

Vehicle Revenue Hour

14,266

2.5

2.5

Vehicle Revenue Mile

\$5.85

\$5.85

Directly

Operated

**Vehicles Operated** at Maximum Service

Purchased

Transportation