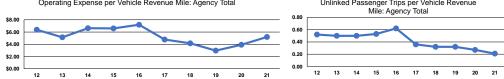

## Performance Measures

|                                               | Service Effi                                   | ciency                                         |                 | Service Effectiveness |                                            |                                            |  |
|-----------------------------------------------|------------------------------------------------|------------------------------------------------|-----------------|-----------------------|--------------------------------------------|--------------------------------------------|--|
| Mode                                          | Operating Expenses per<br>Vehicle Revenue Mile | Operating Expenses per<br>Vehicle Revenue Hour | Mode            |                       | Unlinked Trips per<br>Vehicle Revenue Mile | Unlinked Trips per<br>Vehicle Revenue Hour |  |
| Demand Response                               | \$5.19                                         | \$57.11                                        | Demand Response | \$24.43               | 0.2                                        | 2.3                                        |  |
| Total                                         | \$5.19                                         | \$57.11                                        | Total           | \$24.43               | 0.2                                        | 2.3                                        |  |
| Operating Expense per Vehicle Revenue Mile: A | Agency Total Unlinke                           | ed Passenger Trips per Vehicle Revenue         |                 |                       |                                            |                                            |  |