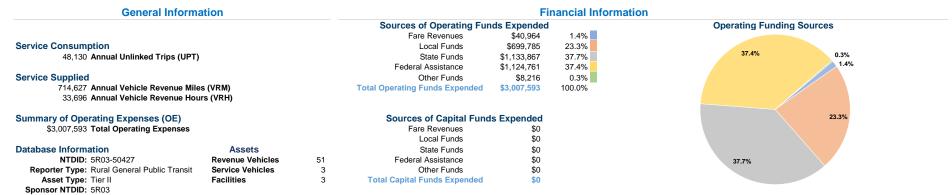

## **Vehicles Operated** at Maximum Service

| Mode            | Directly<br>Operated | Purchased<br>Transportation | Operating<br>Expenses | Fare<br>Revenues | Uses of Capital<br>Funds Annual Unl | inked Trips | Annual Vehicle<br>Revenue Miles | Annual Vehicle<br>Revenue Hours |
|-----------------|----------------------|-----------------------------|-----------------------|------------------|-------------------------------------|-------------|---------------------------------|---------------------------------|
| Demand Response | 29                   | -                           | \$3,007,593           | \$40,964         | \$0                                 | 48,130      | 714,627                         | 33,696                          |
| Bus             | -                    | -                           | \$0                   | \$0              | \$0                                 | 0           | 0                               | 0                               |
| Total           | 29                   | -                           | \$3,007,593           | \$40,964         | \$0                                 | 48,130      | 714,627                         | 33,696                          |