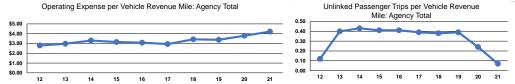

### Service Efficiency

| Mode            | Operating Expenses per<br>Vehicle Revenue Mile | Operating Expenses per<br>Vehicle Revenue Hour |
|-----------------|------------------------------------------------|------------------------------------------------|
| Demand Response | \$4.21                                         | \$89.26                                        |
| Bus             | \$0.00                                         | \$0.00                                         |
| Total           | \$4.21                                         | \$89.26                                        |