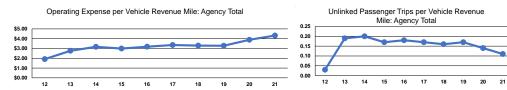

## Performance Measures

| Service Elli           | ciency                                                             |                                                                             |                                                                                                                                                                 |  |
|------------------------|--------------------------------------------------------------------|-----------------------------------------------------------------------------|-----------------------------------------------------------------------------------------------------------------------------------------------------------------|--|
|                        |                                                                    |                                                                             | Operatin                                                                                                                                                        |  |
| Operating Expenses per | Operating Expenses per                                             |                                                                             | , b                                                                                                                                                             |  |
| Vehicle Revenue Mile   | Vehicle Revenue Hour                                               | Mode                                                                        | Pas                                                                                                                                                             |  |
| \$4.23                 | \$59.46                                                            | Demand Response                                                             |                                                                                                                                                                 |  |
| \$5.24                 | \$51.28                                                            | Bus                                                                         |                                                                                                                                                                 |  |
| \$4.32                 | \$58.45                                                            | Total                                                                       |                                                                                                                                                                 |  |
|                        | Operating Expenses per<br>Vehicle Revenue Mile<br>\$4.23<br>\$5.24 | Vehicle Revenue Mile Vehicle Revenue Hour   \$4.23 \$59.46   \$5.24 \$51.28 | Operating Expenses per<br>Vehicle Revenue Mile Operating Expenses per<br>Vehicle Revenue Hour Mode   \$\$4,23 \$\$5.946 Demand Response   \$\$5.24 \$\$1.28 Bus |  |

## Service Effectiveness ting Expenses per Unlinked Unlinked Trips per Unlinked Trips per Vehicle Revenue Mile Vehicle Revenue Hour assenger Trip \$47.03 0.1 1.3 \$14.25 0.4 3.6 \$37.62 1.6 0.1