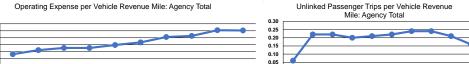

### Service Efficiency

| Mode            | Operating Expenses per<br>Vehicle Revenue Mile | Operating Expenses per<br>Vehicle Revenue Hour |
|-----------------|------------------------------------------------|------------------------------------------------|
| Demand Response | \$6.04                                         | \$64.88                                        |
| Total           | \$6.04                                         | \$64.88                                        |