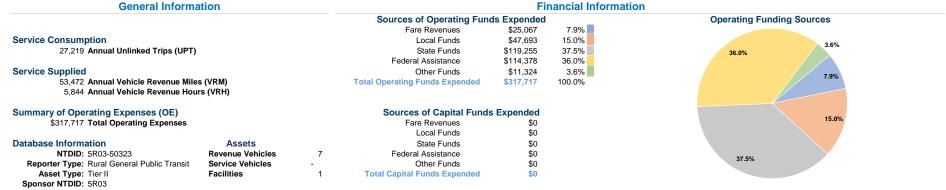

# **Vehicles Operated** at Maximum Service

Directly Purchased Operating Fare Mode Operated Transportation Expenses \$317,717 Demand Response Total

Revenues \$25,067 \$317,717 \$25.067

**Uses of Capital Annual Vehicle Annual Vehicle** Funds Annual Unlinked Trips Revenue Miles Revenue Hours 53,472 \$0 27,219 5,844 \$0 27,219 53,472 5,844