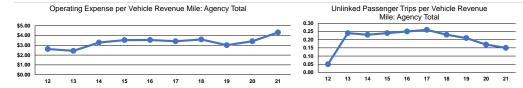

## Service Efficiency

|                        |                                                          |                                                          | Operating Expenses                                                                                                                              |                                                                                                                                                                                                                    |                                                                                                                                                                                                                                                                                                         |  |  |
|------------------------|----------------------------------------------------------|----------------------------------------------------------|-------------------------------------------------------------------------------------------------------------------------------------------------|--------------------------------------------------------------------------------------------------------------------------------------------------------------------------------------------------------------------|---------------------------------------------------------------------------------------------------------------------------------------------------------------------------------------------------------------------------------------------------------------------------------------------------------|--|--|
| Operating Expenses per | Operating Expenses per                                   |                                                          | per Unlinked                                                                                                                                    | Unlinked Trips per                                                                                                                                                                                                 | Unlinked Trips per                                                                                                                                                                                                                                                                                      |  |  |
| Vehicle Revenue Mile   | Vehicle Revenue Hour                                     | Mode                                                     | Passenger Trip                                                                                                                                  | Vehicle Revenue Mile                                                                                                                                                                                               | Vehicle Revenue Hour                                                                                                                                                                                                                                                                                    |  |  |
| \$4.31                 | \$75.69                                                  | Demand Response                                          | \$28.28                                                                                                                                         | 0.2                                                                                                                                                                                                                | 2.7                                                                                                                                                                                                                                                                                                     |  |  |
| \$4.31                 | \$75.69                                                  | Total                                                    | \$28.28                                                                                                                                         | 0.2                                                                                                                                                                                                                | 2.7                                                                                                                                                                                                                                                                                                     |  |  |
|                        | Operating Expenses per<br>Vehicle Revenue Mile<br>\$4.31 | Vehicle Revenue Mile Vehicle Revenue Hour \$4.31 \$75.69 | Operating Expenses per Vehicle Revenue Mile \$4.31  Operating Expenses per Vehicle Revenue Hour  Vehicle Revenue Hour  \$75.69  Demand Response | Operating Expenses per Vehicle Revenue Mile \$4.31\$  Operating Expenses per Vehicle Revenue Hour Vehicle Revenue Hour \$4.31\$  Operating Expenses per per Unlinked Mode Passenger Trip Demand Response \$28.28\$ | Operating Expenses per Vehicle Revenue Mile \$4.31  Operating Expenses per Vehicle Revenue Mode \$4.31  Operating Expenses per Mode Passenger Trip Vehicle Revenue Mile Passenger Trip Vehicle Revenue Mile Demand Response \$28.28  Operating Expenses per Unlinked Trips per Vehicle Revenue Mile 0.2 |  |  |