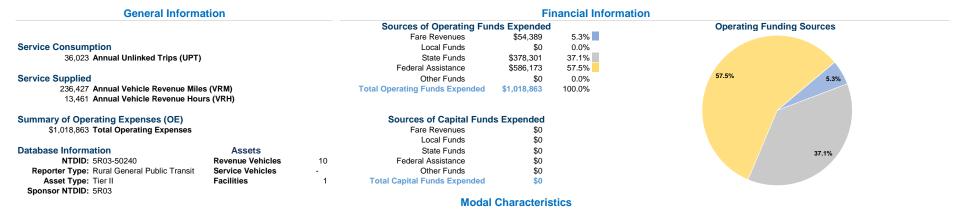

### Vehicles Operated at Maximum Service

|                 | Directly | Purchased      | Operating   | Fare     | Uses of Capital    |           | Annual Vehicle | Annual Vehicle |
|-----------------|----------|----------------|-------------|----------|--------------------|-----------|----------------|----------------|
| Mode            | Operated | Transportation | Expenses    | Revenues | Funds Annual Unlin | ked Trips | Revenue Miles  | Revenue Hours  |
| Demand Response | 10       | -              | \$1,018,863 | \$54,389 | \$0                | 36,023    | 236,427        | 13,461         |
| Total           | 10       | -              | \$1,018,863 | \$54,389 | \$0                | 36,023    | 236,427        | 13,461         |