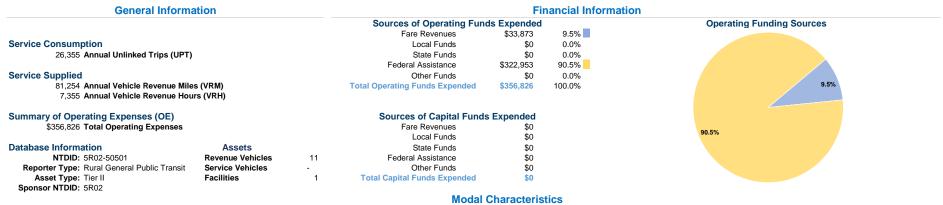

### **Vehicles Operated** at Maximum Service

Directly Purchased Fare **Uses of Capital Annual Vehicle Annual Vehicle** Operating Mode Operated Transportation Expenses Funds Annual Unlinked Trips Revenue Miles Revenue Hours Revenues \$33,873 Demand Response \$356,826 \$0 26,355 81,254 \$356,826 \$33,873 \$0 26,355 81,254 Total