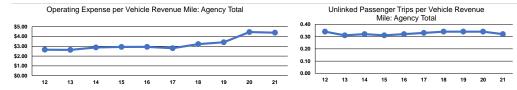

#### Service Efficiency

|                 | Service Effi           | iciency                |                 | Service Effectiveness |                      |                      |
|-----------------|------------------------|------------------------|-----------------|-----------------------|----------------------|----------------------|
|                 |                        |                        |                 | Operating Expenses    |                      |                      |
|                 | Operating Expenses per | Operating Expenses per |                 | per Unlinked          | Unlinked Trips per   | Unlinked Trips per   |
| Mode            | Vehicle Revenue Mile   | Vehicle Revenue Hour   | Mode            | Passenger Trip        | Vehicle Revenue Mile | Vehicle Revenue Hour |
| Demand Response | \$4.39                 | \$48.51                | Demand Response | \$13.54               | 0.3                  | 3.6                  |
| Total           | \$4.39                 | \$48.51                | Total           | \$13.54               | 0.3                  | 3.6                  |