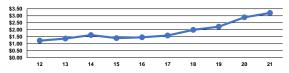

### Service Efficiency

| Mode            | Operating Expenses per<br>Vehicle Revenue Mile | Operating Expenses per<br>Vehicle Revenue Hour |
|-----------------|------------------------------------------------|------------------------------------------------|
| Demand Response | \$3.20                                         | \$38.29                                        |
| Total           | \$3.20                                         | \$38.29                                        |