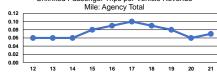

| Mode            | Operating Expenses<br>per Unlinked<br>Passenger Trip | Unlinked Trips per<br>Vehicle Revenue Mile | Unlinked Trips per<br>Vehicle Revenue Hour |
|-----------------|------------------------------------------------------|--------------------------------------------|--------------------------------------------|
| Demand Response | \$44.77                                              | 0.1                                        | 0.9                                        |
| Total           | \$44.77                                              | 0.1                                        | 0.9                                        |

Unlinked Passenger Trips per Vehicle Revenue