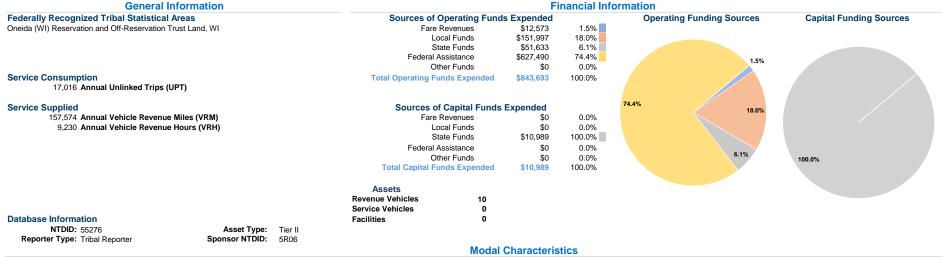

### **Performance Measures**

#### Service Efficiency Service Effectiveness Operating Expenses Operating Expenses per Operating Expenses per per Unlinked Unlinked Trips per Unlinked Trips per Vehicle Revenue Hour Mode Vehicle Revenue Mile Passenger Trip Vehicle Revenue Mile Mode Vehicle Revenue Hour Demand Response \$5.35 \$91.41 Demand Response \$49.58 0.1 Total \$5.35 \$91.41 Total \$49.58 0.1