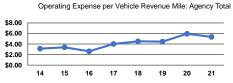

#### Service Efficiency Service Effectiveness Operating Expenses Operating Expenses per Operating Expenses per per Unlinked Unlinked Trips per Unlinked Trips per Vehicle Revenue Hour Mode Vehicle Revenue Mile Passenger Trip Vehicle Revenue Mile Mode Vehicle Revenue Hour Demand Response \$5.35 \$91.41 Demand Response \$49.58 0.1 Total \$5.35 \$91.41 Total \$49.58 0.1