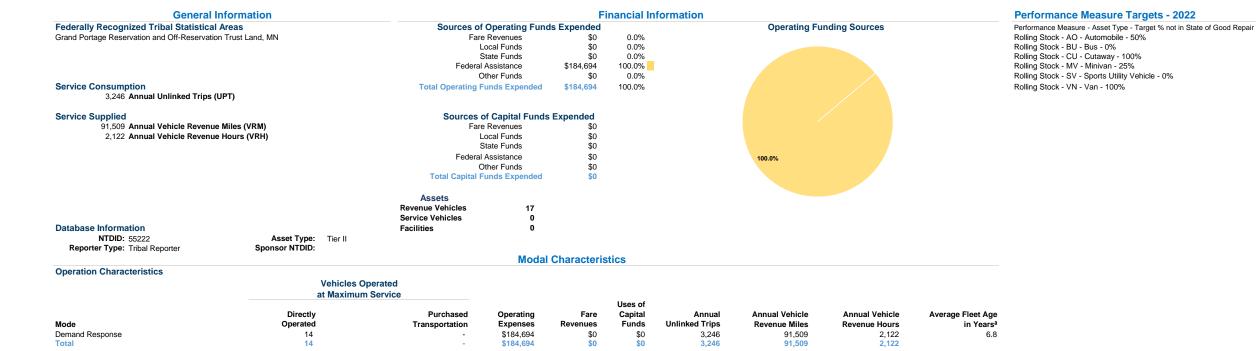

Grand Portage, Mn 55605-3080

**Performance Measures** 

Demand Response

Grand Portage Reservation Tribal Council 2021 Annual Agency Profile

Service Effectiveness

Unlinked Trips per

0.0

0.0

Vehicle Revenue Mile

Unlinked Trips per

1.5

1.5

Vehicle Revenue Hour

Operating Expenses

Mode

Demand Response

per Unlinked

\$56.90

\$56.90

Passenger Trip

83 Stevens Rd
P.O. Box 428

Service Efficiency

Unlinked Passenger Trips per Vehicle Revenue Mile: Agency Total

17

18

\$2.02

\$2.02

Operating Expenses per

0.06

0.04

0.02

0.00

Vehicle Revenue Mile

Mr. Rob Hull (218) 475-0111

Operating Expenses per

Vehicle Revenue Hour

\$87.04

\$87.04

## Notes

Mode

Total

\$2.50

\$2.00 \$1.50

\$1.00

\$0.50 \$0.00

<sup>a</sup>Demand Response - Taxi (DR/TX) and non-dedicated fleets do not report fleet age data.

17 18 19 20 21

Operating Expense per Vehicle Revenue Mile: Agency Total