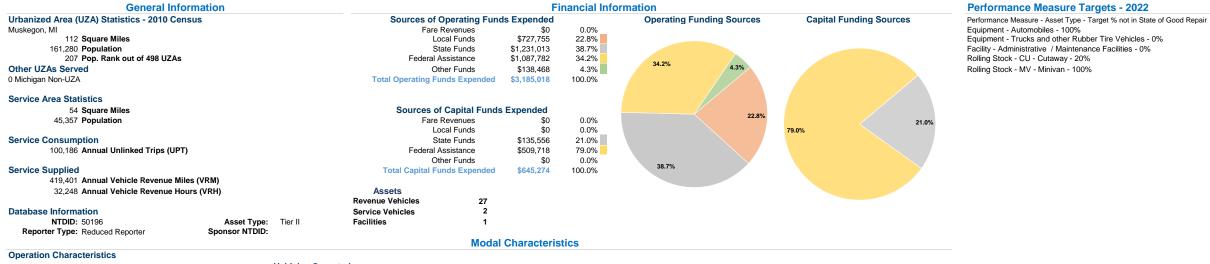

http://www.harbortransit.org/ 440 North Ferry Street

|                          | Vehicles Operated<br>at Maximum Service |                             |                                   |                   |                               |                          |                                 |                                 |                                            |
|--------------------------|-----------------------------------------|-----------------------------|-----------------------------------|-------------------|-------------------------------|--------------------------|---------------------------------|---------------------------------|--------------------------------------------|
| Mode                     | Directly<br>Operated                    | Purchased<br>Transportation | Operating<br>Expenses             | Fare<br>Revenues  | Uses of<br>Capital<br>Funds   | Annual<br>Unlinked Trips | Annual Vehicle<br>Revenue Miles | Annual Vehicle<br>Revenue Hours | Average Fleet Age<br>in Years <sup>a</sup> |
| Demand Response<br>Total | 19<br>19                                | -                           | \$3,185,018<br><b>\$3,185,018</b> | \$0<br><b>\$0</b> | \$645,274<br><b>\$645,274</b> | 100,186<br>100,186       | 419,401<br>419,401              | 32,248<br>32,248                | 3.6                                        |