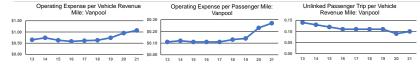

Mr. William Murdock 614.233.4102

Mode

Vanpool

Operating Expenses per

Passenger Mile

\$0.27

Operating Expenses per

Unlinked Passenger Trip

\$11.12

\$1.07

Operating Expenses per

Vehicle Revenue Mile

Mode

Vanpool

Notes:

\*\*Demand Response - Taxi (DR/TX) and non-dedicated fleets do not report fleet age data

\*Includes data for a contract with another reporter.

Operating Expenses per

Vehicle Revenue Hour

\$53.95

## Performance Measure Targets - 2022

Unlinked Trips per

4.9

Vehicle Revenue Hour

Vehicle Revenue Mile

0.1

Performance Measure - Asset Type - Target % not in State of Good Repair

<sup>\*</sup>This agency has a purchased transportation relationship in which they buy service from Enterprise (NTDID: Entity that Does Not Report to NTD), and in which the data are captured in this report for mode VP/PT.