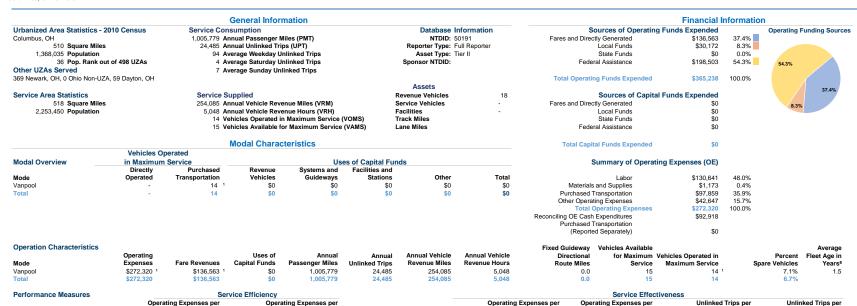

Mr. William Murdock 614.233.4102

Mode

Vanpool

Operating Expenses per

Passenger Mile

\$0.27

Operating Expenses per

Unlinked Passenger Trip

\$11.12

\$1.07

Operating Expenses per

Vehicle Revenue Mile

Mode

Vanpool

Notes:

\*\*Demand Response - Taxi (DR/TX) and non-dedicated fleets do not report fleet age data

\*Includes data for a contract with another reporter.

Operating Expenses per

Vehicle Revenue Hour

\$53.95

## Performance Measure Targets - 2022

Unlinked Trips per

4.9

Vehicle Revenue Hour

Vehicle Revenue Mile

0.1

Performance Measure - Asset Type - Target % not in State of Good Repair

<sup>\*</sup>This agency has a purchased transportation relationship in which they buy service from Enterprise (NTDID: Entity that Does Not Report to NTD), and in which the data are captured in this report for mode VP/PT.