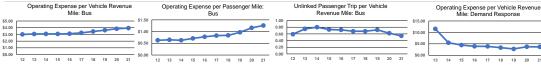

227 W Jefferson Blvd Rm 1120 2021 Annual Agency Profile Mr. James Turnwald County-City Building, Room 1120 574-287-1829 South Bend, In 46601-1830

| Performance Measures | Service Efficiency                             |                                                |                 | Service Effectiveness                    |                                                   |                                            |                                            |
|----------------------|------------------------------------------------|------------------------------------------------|-----------------|------------------------------------------|---------------------------------------------------|--------------------------------------------|--------------------------------------------|
| Mode                 | Operating Expenses per<br>Vehicle Revenue Mile | Operating Expenses per<br>Vehicle Revenue Hour | Mode            | Operating Expenses per<br>Passenger Mile | Operating Expenses per<br>Unlinked Passenger Trip | Unlinked Trips per<br>Vehicle Revenue Mile | Unlinked Trips per<br>Vehicle Revenue Hour |
| Demand Response      | \$3.65                                         | \$58.42                                        | Demand Response | \$5.73                                   | \$32.71                                           | 0.1                                        | 1.8                                        |
| Bus                  | \$3.94                                         | \$67.25                                        | Bus             | \$1.26                                   | \$7.33                                            | 0.5                                        | 9.2                                        |
| Total                | \$3.86                                         | \$64.59                                        | Total           | \$1.61                                   | \$9.29                                            | 0.4                                        | 7.0                                        |