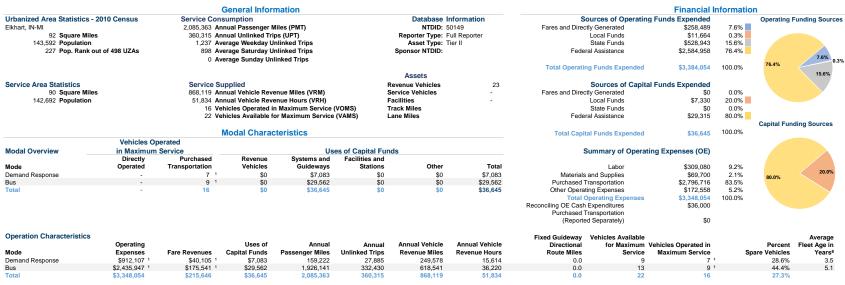

227 W Jefferson Blvd Rm 1120 2021 Annual Agency Profile Mr. James Turnwald County-City Building, Room 1120 574-287-1829 South Bend, In 46601-1830

| Performance Measures | Service Efficiency                             |                                                |                 | Service Effectiveness                    |                                                   |                                            |                                            |
|----------------------|------------------------------------------------|------------------------------------------------|-----------------|------------------------------------------|---------------------------------------------------|--------------------------------------------|--------------------------------------------|
| Mode                 | Operating Expenses per<br>Vehicle Revenue Mile | Operating Expenses per<br>Vehicle Revenue Hour | Mode            | Operating Expenses per<br>Passenger Mile | Operating Expenses per<br>Unlinked Passenger Trip | Unlinked Trips per<br>Vehicle Revenue Mile | Unlinked Trips per<br>Vehicle Revenue Hour |
| Demand Response      | \$3.65                                         | \$58.42                                        | Demand Response | \$5.73                                   | \$32.71                                           | 0.1                                        | 1.8                                        |
| Bus                  | \$3.94                                         | \$67.25                                        | Bus             | \$1.26                                   | \$7.33                                            | 0.5                                        | 9.2                                        |
| Total                | \$3.86                                         | \$64.59                                        | Total           | \$1.61                                   | \$9.29                                            | 0.4                                        | 7.0                                        |