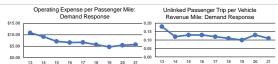

227 W Jefferson Blvd Rm 1120 2021 Annual Agency Profile Mr. James Turnwald County-City Building, Room 1120 574-287-1829 South Bend, In 46601-1830

| Performance Measures | Service Efficiency                             |                                                |                 | Service Effectiveness                    |                                                   |                                            |                                            |
|----------------------|------------------------------------------------|------------------------------------------------|-----------------|------------------------------------------|---------------------------------------------------|--------------------------------------------|--------------------------------------------|
| Mode                 | Operating Expenses per<br>Vehicle Revenue Mile | Operating Expenses per<br>Vehicle Revenue Hour | Mode            | Operating Expenses per<br>Passenger Mile | Operating Expenses per<br>Unlinked Passenger Trip | Unlinked Trips per<br>Vehicle Revenue Mile | Unlinked Trips per<br>Vehicle Revenue Hour |
| Demand Response      | \$3.65                                         | \$58.42                                        | Demand Response | \$5.73                                   | \$32.71                                           | 0.1                                        | 1.8                                        |
| Bus                  | \$3.94                                         | \$67.25                                        | Bus             | \$1.26                                   | \$7.33                                            | 0.5                                        | 9.2                                        |
| Total                | \$3.86                                         | \$64.59                                        | Total           | \$1.61                                   | \$9.29                                            | 0.4                                        | 7.0                                        |