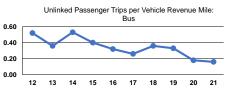

### **Vehicles Operated** at Maximum Service

Service Efficiency

|                 | Uses of                                                                                                                                                                                                                                                                                                                                                                                                                                                                                                                                                                                                                                                                                                                                                                                                                                                                                                                                                                                                                                                                                                                                                                                                                                                                                                                                                                                                                                                                                                                                                                                                                                                                                                                                                                                                                                                                                                                                                                                                                                                                                                                        |                |               |          |         |                |                |                |                       |
|-----------------|--------------------------------------------------------------------------------------------------------------------------------------------------------------------------------------------------------------------------------------------------------------------------------------------------------------------------------------------------------------------------------------------------------------------------------------------------------------------------------------------------------------------------------------------------------------------------------------------------------------------------------------------------------------------------------------------------------------------------------------------------------------------------------------------------------------------------------------------------------------------------------------------------------------------------------------------------------------------------------------------------------------------------------------------------------------------------------------------------------------------------------------------------------------------------------------------------------------------------------------------------------------------------------------------------------------------------------------------------------------------------------------------------------------------------------------------------------------------------------------------------------------------------------------------------------------------------------------------------------------------------------------------------------------------------------------------------------------------------------------------------------------------------------------------------------------------------------------------------------------------------------------------------------------------------------------------------------------------------------------------------------------------------------------------------------------------------------------------------------------------------------|----------------|---------------|----------|---------|----------------|----------------|----------------|-----------------------|
|                 | Directly                                                                                                                                                                                                                                                                                                                                                                                                                                                                                                                                                                                                                                                                                                                                                                                                                                                                                                                                                                                                                                                                                                                                                                                                                                                                                                                                                                                                                                                                                                                                                                                                                                                                                                                                                                                                                                                                                                                                                                                                                                                                                                                       | Purchased      | Operating     | Fare     | Capital | Annual         | Annual Vehicle | Annual Vehicle | Average Fleet Age     |
| Mode            | Operated                                                                                                                                                                                                                                                                                                                                                                                                                                                                                                                                                                                                                                                                                                                                                                                                                                                                                                                                                                                                                                                                                                                                                                                                                                                                                                                                                                                                                                                                                                                                                                                                                                                                                                                                                                                                                                                                                                                                                                                                                                                                                                                       | Transportation | Expenses      | Revenues | Funds   | Unlinked Trips | Revenue Miles  | Revenue Hours  | in Years <sup>a</sup> |
| Demand Response | -                                                                                                                                                                                                                                                                                                                                                                                                                                                                                                                                                                                                                                                                                                                                                                                                                                                                                                                                                                                                                                                                                                                                                                                                                                                                                                                                                                                                                                                                                                                                                                                                                                                                                                                                                                                                                                                                                                                                                                                                                                                                                                                              | 11 1           | \$1,607,303 1 | \$48,670 | \$0 ¹   | 27,316         | 291,391        | 21,977         | 5.9                   |
| Bus             | -                                                                                                                                                                                                                                                                                                                                                                                                                                                                                                                                                                                                                                                                                                                                                                                                                                                                                                                                                                                                                                                                                                                                                                                                                                                                                                                                                                                                                                                                                                                                                                                                                                                                                                                                                                                                                                                                                                                                                                                                                                                                                                                              | 5 1            | \$688,844 1   | \$25,030 | \$0 ¹   | 18,766         | 120,214        | 9,564          | 6.2                   |
| Total           | and the second s | 16             | \$2,296,147   | \$73,700 | \$0     | 46,082         | 411,605        | 31,541         |                       |

Mode

Operating Expenses per Unlinked

Passenger Trip

\$58.84

0.1

0.2

0.1

Unlinked Trips per

1.2

2.0

1.5

Vehicle Revenue Hour

Service Effectiveness

Unlinked Trips per

Vehicle Revenue Mile