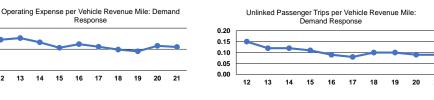

### **Vehicles Operated** at Maximum Service

Service Efficiency

|                 | Uses of                                                                                                                                                                                                                                                                                                                                                                                                                                                                                                                                                                                                                                                                                                                                                                                                                                                                                                                                                                                                                                                                                                                                                                                                                                                                                                                                                                                                                                                                                                                                                                                                                                                                                                                                                                                                                                                                                                                                                                                                                                                                                                                        |                |               |          |         |                |                |                |                       |
|-----------------|--------------------------------------------------------------------------------------------------------------------------------------------------------------------------------------------------------------------------------------------------------------------------------------------------------------------------------------------------------------------------------------------------------------------------------------------------------------------------------------------------------------------------------------------------------------------------------------------------------------------------------------------------------------------------------------------------------------------------------------------------------------------------------------------------------------------------------------------------------------------------------------------------------------------------------------------------------------------------------------------------------------------------------------------------------------------------------------------------------------------------------------------------------------------------------------------------------------------------------------------------------------------------------------------------------------------------------------------------------------------------------------------------------------------------------------------------------------------------------------------------------------------------------------------------------------------------------------------------------------------------------------------------------------------------------------------------------------------------------------------------------------------------------------------------------------------------------------------------------------------------------------------------------------------------------------------------------------------------------------------------------------------------------------------------------------------------------------------------------------------------------|----------------|---------------|----------|---------|----------------|----------------|----------------|-----------------------|
|                 | Directly                                                                                                                                                                                                                                                                                                                                                                                                                                                                                                                                                                                                                                                                                                                                                                                                                                                                                                                                                                                                                                                                                                                                                                                                                                                                                                                                                                                                                                                                                                                                                                                                                                                                                                                                                                                                                                                                                                                                                                                                                                                                                                                       | Purchased      | Operating     | Fare     | Capital | Annual         | Annual Vehicle | Annual Vehicle | Average Fleet Age     |
| Mode            | Operated                                                                                                                                                                                                                                                                                                                                                                                                                                                                                                                                                                                                                                                                                                                                                                                                                                                                                                                                                                                                                                                                                                                                                                                                                                                                                                                                                                                                                                                                                                                                                                                                                                                                                                                                                                                                                                                                                                                                                                                                                                                                                                                       | Transportation | Expenses      | Revenues | Funds   | Unlinked Trips | Revenue Miles  | Revenue Hours  | in Years <sup>a</sup> |
| Demand Response | -                                                                                                                                                                                                                                                                                                                                                                                                                                                                                                                                                                                                                                                                                                                                                                                                                                                                                                                                                                                                                                                                                                                                                                                                                                                                                                                                                                                                                                                                                                                                                                                                                                                                                                                                                                                                                                                                                                                                                                                                                                                                                                                              | 11 1           | \$1,607,303 1 | \$48,670 | \$0 ¹   | 27,316         | 291,391        | 21,977         | 5.9                   |
| Bus             | -                                                                                                                                                                                                                                                                                                                                                                                                                                                                                                                                                                                                                                                                                                                                                                                                                                                                                                                                                                                                                                                                                                                                                                                                                                                                                                                                                                                                                                                                                                                                                                                                                                                                                                                                                                                                                                                                                                                                                                                                                                                                                                                              | 5 1            | \$688,844 1   | \$25,030 | \$0 ¹   | 18,766         | 120,214        | 9,564          | 6.2                   |
| Total           | and the second s | 16             | \$2,296,147   | \$73,700 | \$0     | 46,082         | 411,605        | 31,541         |                       |

#### Operating Expenses per Operating Expenses per Vehicle Revenue Mile Vehicle Revenue Hour Mode Demand Response \$5.52 \$73.14 \$5.73 \$72.02 Bus Total \$5.58 \$72.80

14 15 16 17 18 19 20 21

Demand Response