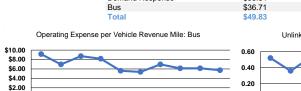

### **Vehicles Operated** at Maximum Service

Service Efficiency

|                 | Uses of                                                                                                                                                                                                                                                                                                                                                                                                                                                                                                                                                                                                                                                                                                                                                                                                                                                                                                                                                                                                                                                                                                                                                                                                                                                                                                                                                                                                                                                                                                                                                                                                                                                                                                                                                                                                                                                                                                                                                                                                                                                                                                                        |                |               |          |         |                |                |                |                       |
|-----------------|--------------------------------------------------------------------------------------------------------------------------------------------------------------------------------------------------------------------------------------------------------------------------------------------------------------------------------------------------------------------------------------------------------------------------------------------------------------------------------------------------------------------------------------------------------------------------------------------------------------------------------------------------------------------------------------------------------------------------------------------------------------------------------------------------------------------------------------------------------------------------------------------------------------------------------------------------------------------------------------------------------------------------------------------------------------------------------------------------------------------------------------------------------------------------------------------------------------------------------------------------------------------------------------------------------------------------------------------------------------------------------------------------------------------------------------------------------------------------------------------------------------------------------------------------------------------------------------------------------------------------------------------------------------------------------------------------------------------------------------------------------------------------------------------------------------------------------------------------------------------------------------------------------------------------------------------------------------------------------------------------------------------------------------------------------------------------------------------------------------------------------|----------------|---------------|----------|---------|----------------|----------------|----------------|-----------------------|
|                 | Directly                                                                                                                                                                                                                                                                                                                                                                                                                                                                                                                                                                                                                                                                                                                                                                                                                                                                                                                                                                                                                                                                                                                                                                                                                                                                                                                                                                                                                                                                                                                                                                                                                                                                                                                                                                                                                                                                                                                                                                                                                                                                                                                       | Purchased      | Operating     | Fare     | Capital | Annual         | Annual Vehicle | Annual Vehicle | Average Fleet Age     |
| Mode            | Operated                                                                                                                                                                                                                                                                                                                                                                                                                                                                                                                                                                                                                                                                                                                                                                                                                                                                                                                                                                                                                                                                                                                                                                                                                                                                                                                                                                                                                                                                                                                                                                                                                                                                                                                                                                                                                                                                                                                                                                                                                                                                                                                       | Transportation | Expenses      | Revenues | Funds   | Unlinked Trips | Revenue Miles  | Revenue Hours  | in Years <sup>a</sup> |
| Demand Response | -                                                                                                                                                                                                                                                                                                                                                                                                                                                                                                                                                                                                                                                                                                                                                                                                                                                                                                                                                                                                                                                                                                                                                                                                                                                                                                                                                                                                                                                                                                                                                                                                                                                                                                                                                                                                                                                                                                                                                                                                                                                                                                                              | 11 1           | \$1,607,303 1 | \$48,670 | \$0 ¹   | 27,316         | 291,391        | 21,977         | 5.9                   |
| Bus             | -                                                                                                                                                                                                                                                                                                                                                                                                                                                                                                                                                                                                                                                                                                                                                                                                                                                                                                                                                                                                                                                                                                                                                                                                                                                                                                                                                                                                                                                                                                                                                                                                                                                                                                                                                                                                                                                                                                                                                                                                                                                                                                                              | 5 1            | \$688,844 1   | \$25,030 | \$0 ¹   | 18,766         | 120,214        | 9,564          | 6.2                   |
| Total           | and the second s | 16             | \$2,296,147   | \$73,700 | \$0     | 46,082         | 411,605        | 31,541         |                       |

#### Operating Expenses per Operating Expenses per Vehicle Revenue Mile Vehicle Revenue Hour Mode Demand Response \$5.52 \$73.14 \$5.73 \$72.02 Bus Total \$5.58 \$72.80

14 15 16 17 18 19 20 21

Demand Response