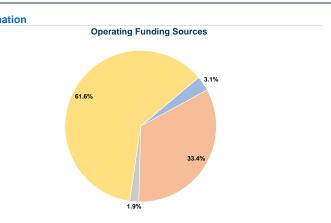

#### **Financial Information General Information** Urbanized Area (UZA) Statistics - 2010 Census Sources of Operating Funds Expended Lorain-Elyria, OH Fare Revenues \$73,700 100 Square Miles Local Funds \$780,971 33.4% 180,956 Population State Funds \$44,386 1.9% 191 Pop. Rank out of 498 UZAs 61.6% Federal Assistance \$1,440,953 Other UZAs Served Other Funds \$0 0.0% 0 Ohio Non-UZA, 25 Cleveland, OH Total Operating Funds Expended \$2.340.010 100.0% Service Area Statistics 49 Square Miles **Sources of Capital Funds Expended** 127,025 Population Fare Revenues Local Funds \$0 **Service Consumption** State Funds \$0 46,082 Annual Unlinked Trips (UPT) Federal Assistance \$0 Other Funds \$0 Service Supplied **Total Capital Funds Expended** 411,605 Annual Vehicle Revenue Miles (VRM) 31,541 Annual Vehicle Revenue Hours (VRH) Assets Revenue Vehicles 22