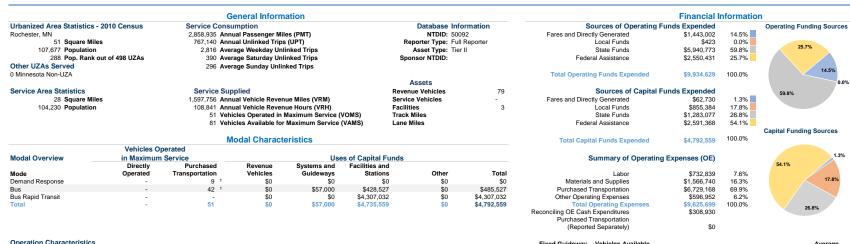

## Operation Characteristics

|               |                                                                       |                                                                                               |                                                                                                                                                                                                             |                                                                                                                                                                                                                                                                                             |                                                                                                                                                                                                                                                                                                                                                             |                                                                                                                                                                                                                                                                                                                                                                                                                                       | rixeu Guideway                                                                                                                                                                                                                                                                                                                                                                                                                                                                              | verificies Available                                     |                                                          |                                                                                                                                                                                                                                                                                                                                                                                                                                                                                                                                                                                                                                                                                                                                                                                                                                                                                                                                                                                                                                                                                                                                                                                                                                                                                                                                                                                                                                                                                                                                    | Average                                                                                                                                                                                                                                                                                                                                                                                                                                                                                                                                                                                                                                                                                                      |
|---------------|-----------------------------------------------------------------------|-----------------------------------------------------------------------------------------------|-------------------------------------------------------------------------------------------------------------------------------------------------------------------------------------------------------------|---------------------------------------------------------------------------------------------------------------------------------------------------------------------------------------------------------------------------------------------------------------------------------------------|-------------------------------------------------------------------------------------------------------------------------------------------------------------------------------------------------------------------------------------------------------------------------------------------------------------------------------------------------------------|---------------------------------------------------------------------------------------------------------------------------------------------------------------------------------------------------------------------------------------------------------------------------------------------------------------------------------------------------------------------------------------------------------------------------------------|---------------------------------------------------------------------------------------------------------------------------------------------------------------------------------------------------------------------------------------------------------------------------------------------------------------------------------------------------------------------------------------------------------------------------------------------------------------------------------------------|----------------------------------------------------------|----------------------------------------------------------|------------------------------------------------------------------------------------------------------------------------------------------------------------------------------------------------------------------------------------------------------------------------------------------------------------------------------------------------------------------------------------------------------------------------------------------------------------------------------------------------------------------------------------------------------------------------------------------------------------------------------------------------------------------------------------------------------------------------------------------------------------------------------------------------------------------------------------------------------------------------------------------------------------------------------------------------------------------------------------------------------------------------------------------------------------------------------------------------------------------------------------------------------------------------------------------------------------------------------------------------------------------------------------------------------------------------------------------------------------------------------------------------------------------------------------------------------------------------------------------------------------------------------------|--------------------------------------------------------------------------------------------------------------------------------------------------------------------------------------------------------------------------------------------------------------------------------------------------------------------------------------------------------------------------------------------------------------------------------------------------------------------------------------------------------------------------------------------------------------------------------------------------------------------------------------------------------------------------------------------------------------|
| Operating     | Uses of                                                               |                                                                                               | Annual                                                                                                                                                                                                      | Annual Annual Vehicle                                                                                                                                                                                                                                                                       |                                                                                                                                                                                                                                                                                                                                                             | Annual Vehicle                                                                                                                                                                                                                                                                                                                                                                                                                        | Directional                                                                                                                                                                                                                                                                                                                                                                                                                                                                                 | for Maximum Vehicles Operated in                         |                                                          | Percent                                                                                                                                                                                                                                                                                                                                                                                                                                                                                                                                                                                                                                                                                                                                                                                                                                                                                                                                                                                                                                                                                                                                                                                                                                                                                                                                                                                                                                                                                                                            | Fleet Age in                                                                                                                                                                                                                                                                                                                                                                                                                                                                                                                                                                                                                                                                                                 |
| Expenses      | Fare Revenues                                                         | Capital Funds                                                                                 | Passenger Miles                                                                                                                                                                                             | Unlinked Trips                                                                                                                                                                                                                                                                              | Revenue Miles                                                                                                                                                                                                                                                                                                                                               | Revenue Hours                                                                                                                                                                                                                                                                                                                                                                                                                         | Route Miles                                                                                                                                                                                                                                                                                                                                                                                                                                                                                 | Service                                                  | Maximum Service                                          | Spare Vehicles                                                                                                                                                                                                                                                                                                                                                                                                                                                                                                                                                                                                                                                                                                                                                                                                                                                                                                                                                                                                                                                                                                                                                                                                                                                                                                                                                                                                                                                                                                                     | Years <sup>a</sup>                                                                                                                                                                                                                                                                                                                                                                                                                                                                                                                                                                                                                                                                                           |
| \$530,647 1   | \$84,387 1                                                            | \$0                                                                                           | 129,075                                                                                                                                                                                                     | 23,371                                                                                                                                                                                                                                                                                      | 174,584                                                                                                                                                                                                                                                                                                                                                     | 10,689                                                                                                                                                                                                                                                                                                                                                                                                                                | 0.0                                                                                                                                                                                                                                                                                                                                                                                                                                                                                         | 10                                                       | 9 1                                                      | 11.1%                                                                                                                                                                                                                                                                                                                                                                                                                                                                                                                                                                                                                                                                                                                                                                                                                                                                                                                                                                                                                                                                                                                                                                                                                                                                                                                                                                                                                                                                                                                              | 3.7                                                                                                                                                                                                                                                                                                                                                                                                                                                                                                                                                                                                                                                                                                          |
| \$9,095,052 1 | \$1,018,343 1                                                         | \$485,527                                                                                     | 2,729,860                                                                                                                                                                                                   | 743,769                                                                                                                                                                                                                                                                                     | 1,423,172                                                                                                                                                                                                                                                                                                                                                   | 98,152                                                                                                                                                                                                                                                                                                                                                                                                                                | 0.0                                                                                                                                                                                                                                                                                                                                                                                                                                                                                         | 71                                                       | 42 1                                                     | 69.1%                                                                                                                                                                                                                                                                                                                                                                                                                                                                                                                                                                                                                                                                                                                                                                                                                                                                                                                                                                                                                                                                                                                                                                                                                                                                                                                                                                                                                                                                                                                              | 9.5                                                                                                                                                                                                                                                                                                                                                                                                                                                                                                                                                                                                                                                                                                          |
| \$0           | \$0                                                                   | \$4,307,032                                                                                   | 0                                                                                                                                                                                                           | 0                                                                                                                                                                                                                                                                                           | 0                                                                                                                                                                                                                                                                                                                                                           | 0                                                                                                                                                                                                                                                                                                                                                                                                                                     | 0.0                                                                                                                                                                                                                                                                                                                                                                                                                                                                                         | 0                                                        | 0                                                        | 0.0%                                                                                                                                                                                                                                                                                                                                                                                                                                                                                                                                                                                                                                                                                                                                                                                                                                                                                                                                                                                                                                                                                                                                                                                                                                                                                                                                                                                                                                                                                                                               | 0.0                                                                                                                                                                                                                                                                                                                                                                                                                                                                                                                                                                                                                                                                                                          |
| \$9,625,699   | \$1,102,730                                                           | \$4,792,559                                                                                   | 2,858,935                                                                                                                                                                                                   | 767,140                                                                                                                                                                                                                                                                                     | 1,597,756                                                                                                                                                                                                                                                                                                                                                   | 108,841                                                                                                                                                                                                                                                                                                                                                                                                                               | 0.0                                                                                                                                                                                                                                                                                                                                                                                                                                                                                         | 81                                                       | 51                                                       | 37.0%                                                                                                                                                                                                                                                                                                                                                                                                                                                                                                                                                                                                                                                                                                                                                                                                                                                                                                                                                                                                                                                                                                                                                                                                                                                                                                                                                                                                                                                                                                                              |                                                                                                                                                                                                                                                                                                                                                                                                                                                                                                                                                                                                                                                                                                              |
|               | Expenses<br>\$530,647 <sup>1</sup><br>\$9,095,052 <sup>1</sup><br>\$0 | Expenses   Fare Revenues   \$530,647   \$84,387   \$9,095,052   \$1,018,343   \$0   \$0   \$0 | Expenses         Fare Revenues         Capital Funds           \$530,647         \$84,387         \$9,995,052           \$9,095,052         \$1,018,343         \$485,527           \$0         \$4,307,032 | Expenses         Fare Revenues         Capital Funds         Passenger Miles           \$530,647 1         \$84,387 1         \$0         129,075           \$9,095,052 1         \$1,018,343 1         \$485,527         2,729,860           \$0         \$0         \$4,307,032         0 | Expenses         Fare Revenues         Capital Funds         Passenger Miles         Unlinked Trips           \$530,647 1         \$84,387 1         \$0         129,075         23,371           \$9,095,052 1         \$1,018,343 1         \$485,527         2,729,860         743,769           \$0         \$0         \$4,307,032         0         0 | Expenses         Fare Revenues         Capital Funds         Passenger Miles         Unlinked Trips         Revenue Miles           \$530,647 1         \$84,387 1         \$0         129,075         23,371         174,584           \$9,095,052 1         \$1,018,343 1         \$485,527         2,729,860         743,769         1,423,172           \$0         \$0         \$4,307,032         0         0         1,423,172 | Expenses         Fare Revenues         Capital Funds         Passenger Miles         Unlinked Trips         Revenue Miles         Revenue Hours           \$530,647 ¹         \$84,387 ¹         \$0         129,075         23,371         174,584         10,689           \$9,095,052 ¹         \$1,018,343 ¹         \$485,527         2,729,860         743,769         1,423,172         98,152           \$0         \$0         \$4,307,032         0         0         0         0 | Operating<br>Expenses         Fare Revenues<br>\$350,647 | Operating<br>Expenses         Fare Revenues<br>\$350,647 | Operating         Uses of Expenses         Annual Vehicle Face Revenue         Annual Vehicle Face Revenue (a Spanie)         Annual Vehicle Face Revenue (blies)         Annual Vehicle Face Revenue (blies)         Directional Face Revenue Miles         Face Revenue Miles         Maximum Service Revenue Miles         Revenue Hours         Revenue Hour | Operating         Uses of Expenses         Annual Vehicle Face Revenue         Annual Vehicle Sperated in Face Revenue Miles         Directional Revenue Miles         Operating Space Vehicles         Annual Vehicle Revenue Miles         Annual Vehicle Revenue Miles         Directional Revenue Miles         Service Maximum Service         Space Vehicles           \$530,647 '         \$84,387 '         \$485,227 '         2,729,860 '         743,769 '         1,423,172 '         98,152 '         0.0 '         0.0 '         71 '         42 '         69,1% '           \$0 S0 S0 S0 S0 S0 S4,307,032 '         \$4,307,032 S0 S0 S0 S0 S4,307,032 S0 |