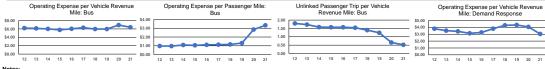

Directional Face Revenue Miles         Face Revenue Miles         Maximum Service Revenue Miles         Revenue Hours         Revenue Hour | Operating         Uses of Expenses         Annual Vehicle Face Revenue         Annual Vehicle Sperated in Face Revenue Miles         Directional Revenue Miles         Operating Space Vehicles         Annual Vehicle Revenue Miles         Annual Vehicle Revenue Miles         Directional Revenue Miles         Service Maximum Service         Space Vehicles           \$530,647 '         \$84,387 '         \$485,227 '         2,729,860 '         743,769 '         1,423,172 '         98,152 '         0.0 '         0.0 '         71 '         42 '         69,1% '           \$0 S0 S0 S0 S0 S0 S4,307,032 '         \$4,307,032 S0 S0 S0 S0 S4,307,032 S0 |







aDemand Response - Taxi (DR/TX) and non-dedicated fleets do not report fleet age data

\*Includes data for a contract with another reporter.

\*This agency has a purchased transportation relationship in which they buy service from First Transit (NTDID: Entity that Does Not Report to NTD), and in which the data are captured in this report for mode DR/TX.

\*This agency has a purchased transportation relationship in which they buy service from First Transit (NTDID: Entity that Does Not Report to NTD), and in which the data are captured in this report for mode MB/PT.

## Performance Measure Targets - 2022

Performance Measure - Asset Type - Target % not in State of Good Repair

Facility - Administrative / Maintenance Facilities - 0%

Rolling Stock - BU - Bus - 20%

Rolling Stock - CU - Cu