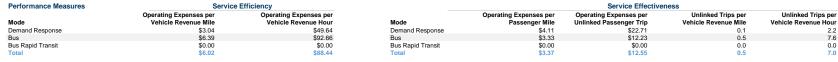

Directional Face Revenue Miles         Face Revenue Miles         Maximum Service Revenue Miles         Revenue Hours         Revenue Hour | Operating         Uses of Expenses         Annual Vehicle Face Revenue         Annual Vehicle Sperated in Face Revenue Miles         Directional Revenue Miles         Operating Space Vehicles         Annual Vehicle Revenue Miles         Annual Vehicle Revenue Miles         Directional Revenue Miles         Service Maximum Service         Space Vehicles           \$530,647 '         \$84,387 '         \$485,227 '         2,729,860 '         743,769 '         1,423,172 '         98,152 '         0.0 '         0.0 '         71 '         42 '         69,1% '           \$0 S0 S0 S0 S0 S0 S4,307,032 '         \$4,307,032 S0 S0 S0 S0 S4,307,032 S0 |







aDemand Response - Taxi (DR/TX) and non-dedicated fleets do not report fleet age data

\*Includes data for a contract with another reporter.

\*This agency has a purchased transportation relationship in which they buy service from First Transit (NTDID: Entity that Does Not Report to NTD), and in which the data are captured in this report for mode DR/TX.

\*This agency has a purchased transportation relationship in which they buy service from First Transit (NTDID: Entity that Does Not Report to NTD), and in which the data are captured in this report for mode MB/PT.

## Performance Measure Targets - 2022

Performance Measure - Asset Type - Target % not in State of Good Repair

Facility - Administrative / Maintenance Facilities - 0%

Rolling Stock - BU - Bus - 20%

Rolling Stock - CU -