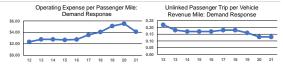

Directional Face Revenue Miles         Face Revenue Miles         Maximum Service Revenue Miles         Revenue Hours         Revenue Hour | Operating         Uses of Expenses         Annual Vehicle Face Revenue         Annual Vehicle Sperated in Face Revenue Miles         Directional Revenue Miles         Operating Space Vehicles         Annual Vehicle Revenue Miles         Annual Vehicle Revenue Miles         Directional Revenue Miles         Service Maximum Service         Space Vehicles           \$530,647 '         \$84,387 '         \$485,227 '         2,729,860 '         743,769 '         1,423,172 '         98,152 '         0.0 '         0.0 '         71 '         42 '         69,1% '           \$0 S0 S0 S0 S0 S0 S4,307,032 '         \$4,307,032 S0 S0 S0 S0 S4,307,032 S0 |







aDemand Response - Taxi (DR/TX) and non-dedicated fleets do not report fleet age data

\*Includes data for a contract with another reporter.

\*This agency has a purchased transportation relationship in which they buy service from First Transit (NTDID: Entity that Does Not Report to NTD), and in which the data are captured in this report for mode DR/TX.

\*This agency has a purchased transportation relationship in which they buy service from First Transit (NTDID: Entity that Does Not Report to NTD), and in which the data are captured in this report for mode MB/PT.

## Performance Measure Targets - 2022

Performance Measure - Asset Type - Target % not in State of Good Repair

Facility - Administrative / Maintenance Facilities - 0%

Rolling Stock - BU - Bus - 20%

Rolling Stock - CU - Cuta