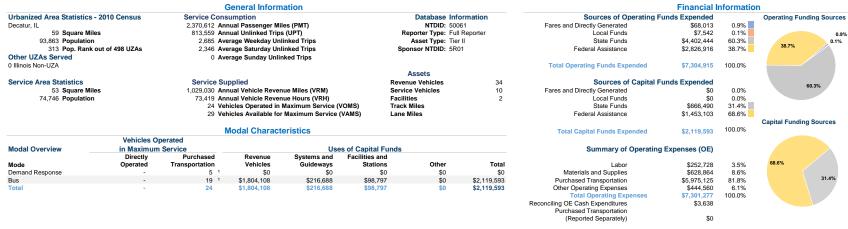

1 Gary K Anderson Plz Mr. Gregg Zientara Decatur, II 62523-1005 217-424-2801

| Operation Characteristics |               |               |               |                 |                |                |                | Fixed Guideway | Vehicles Available |                      |                | Average            |
|---------------------------|---------------|---------------|---------------|-----------------|----------------|----------------|----------------|----------------|--------------------|----------------------|----------------|--------------------|
|                           | Operating     |               | Uses of       | Annual          | Annual         | Annual Vehicle | Annual Vehicle | Directional    | for Maximum        | Vehicles Operated in | Percent        | Fleet Age in       |
| Mode                      | Expenses      | Fare Revenues | Capital Funds | Passenger Miles | Unlinked Trips | Revenue Miles  | Revenue Hours  | Route Miles    | Service            | Maximum Service      | Spare Vehicles | Years <sup>a</sup> |
| Demand Response           | \$498,225 1   | \$0 1         | \$0           | 48,640          | 12,879         | 69,224         | 7,426          | 0.0            | 6                  | 5 1                  | 20.0%          | 7.8                |
| Bus                       | \$6,803,052 1 | \$0 1         | \$2,119,593   | 2,321,972       | 800,680        | 959,806        | 65,993         | 0.0            | 23                 | 19 1                 | 21.1%          | 4.2                |
| Total                     | \$7.301.277   | \$0           | \$2,119,593   | 2.370.612       | 813.559        | 1.029.030      | 73.419         | 0.0            | 29                 | 24                   | 17.2%          |                    |

## Service Efficiency Service Effectiveness **Performance Measures**

|                 | Operating Expenses per | Operating Expenses per |                 | Operating Expenses per | Operating Expenses per  | Unlinked Trips per   | Unlinked Trips per   |
|-----------------|------------------------|------------------------|-----------------|------------------------|-------------------------|----------------------|----------------------|
| Mode            | Vehicle Revenue Mile   | Vehicle Revenue Hour   | Mode            | Passenger Mile         | Unlinked Passenger Trip | Vehicle Revenue Mile | Vehicle Revenue Hour |
| Demand Response | \$7.20                 | \$67.09                | Demand Response | \$10.24                | \$38.69                 | 0.2                  | 1.7                  |
| Bus             | \$7.09                 | \$103.09               | Bus             | \$2.93                 | \$8.50                  | 0.8                  | 12.1                 |
| Total           | \$7.10                 | \$99.45                | Total           | \$3.08                 | \$8.97                  | 0.8                  | 11.1                 |