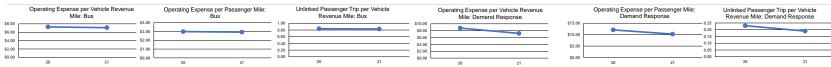

## Service Efficiency Service Effectiveness **Performance Measures**

|                 | Operating Expenses per | Operating Expenses per |                 | Operating Expenses per | Operating Expenses per  | Unlinked Trips per   | Unlinked Trips per   |
|-----------------|------------------------|------------------------|-----------------|------------------------|-------------------------|----------------------|----------------------|
| Mode            | Vehicle Revenue Mile   | Vehicle Revenue Hour   | Mode            | Passenger Mile         | Unlinked Passenger Trip | Vehicle Revenue Mile | Vehicle Revenue Hour |
| Demand Response | \$7.20                 | \$67.09                | Demand Response | \$10.24                | \$38.69                 | 0.2                  | 1.7                  |
| Bus             | \$7.09                 | \$103.09               | Bus             | \$2.93                 | \$8.50                  | 0.8                  | 12.1                 |
| Total           | \$7.10                 | \$99.45                | Total           | \$3.08                 | \$8.97                  | 0.8                  | 11.1                 |