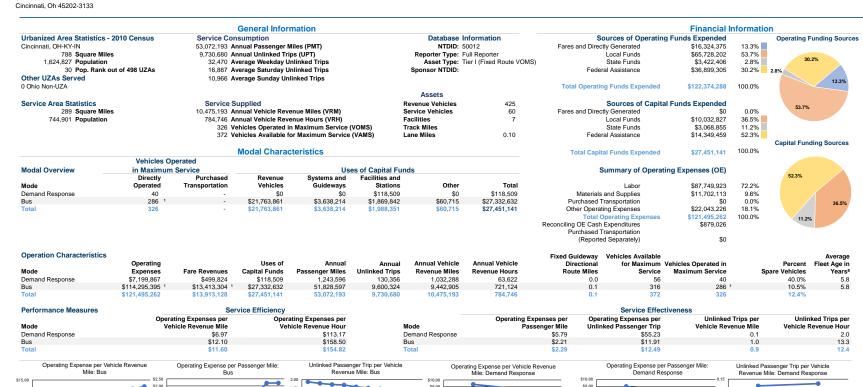

\$6.00 \$2.00



Notes:

aDemand Response - Taxi (DR/TX) and non-dedicated fleets do not report fleet age data

\*This agency has a purchased transportation relationship in which they sell service to Board of Clermont County Commissioners (NTDID: 50166), and in which the data are captured in this report for mode MB/DO.

\*This agency has a purchased transportation relationship in which they sell service to Butler County Regional Transit Authority (NTDID: 50157), and in which the data are captured in this report for mode MB/DO.

## Performance Measure Targets - 2022

Performance Measure - Asset Type - Target % not in State of Good Repair Equipment - Automobiles - 15% Equipment - Trucks and other Rubber Tire Vehicles - 15% Facility - Administrative / Maintenance Facilities - 0%

Facility - Passenger / Park