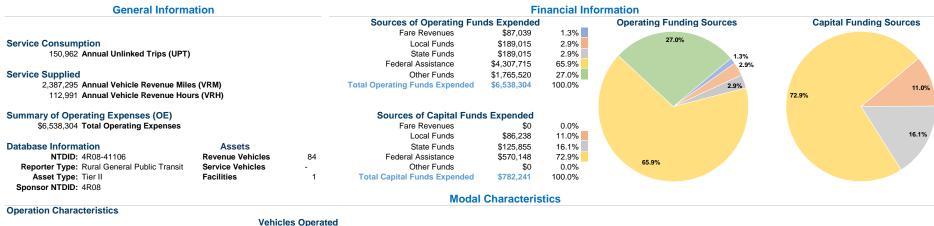

## Northwest Tennessee Human Resource Agency 2021 Annual Agency Profile

P.O. Box 963 Martin, Tn 38237-1308

124 Weldon Dr

at Maximum Service

| Mode            | Directly<br>Operated | Purchased<br>Transportation | Operating<br>Expenses | Fare<br>Revenues | Uses of Capital<br>Funds Annual | Unlinked Trips | Annual Vehicle<br>Revenue Miles |
|-----------------|----------------------|-----------------------------|-----------------------|------------------|---------------------------------|----------------|---------------------------------|
| Demand Response | 46                   | -                           | \$6,538,304           | \$87,039         | \$782,241                       | 150,962        | 2,387,295                       |
| Total           | 46                   | -                           | \$6,538,304           | \$87,039         | \$782,241                       | 150,962        | 2,387,295                       |