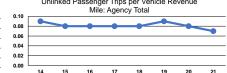

|
| Total           | 14                   | -                           | \$720,651             | \$107,912        | \$41,253                          | 15,188        | 206,811                         | 6,812                           |

## **Performance Measures**

\$5.00 \$4.00 \$3.00 \$2.00 \$1.00 \$0.00

Operating Expense per Vehicle Revenue Mile: Agency Total

## Service Efficiency

|                 | Operating Expenses per | Operating Expenses per |
|-----------------|------------------------|------------------------|
| Mode            | Vehicle Revenue Mile   | Vehicle Revenue Hour   |
| Demand Response | \$3.48                 | \$105.79               |
| Total           | \$3.48                 | \$105.79               |

Unlinked Passenger Trips per Vehicle Revenue



## **Performance Measure Targets - 2022**

Performance Measure - Asset Type - Target % not in State of Good Repair

Equipment - Automobiles - 30%

Equipment - Trucks and other Rubber Tire Vehicles - 30%

Facility - Administrative / Maintenance Facilities - 0%

Facility - Passenger / Parking Facilities - 0%

Rolling Stock - BR - Over-the-road Bus - 15% Rolling Stock - BU - Bus - 13%

Rolling Stock - CU - Cutaway - 20%

Rolling Stock - MV - Minivan - 10%

Rolling Stock - VN - Van - 10%