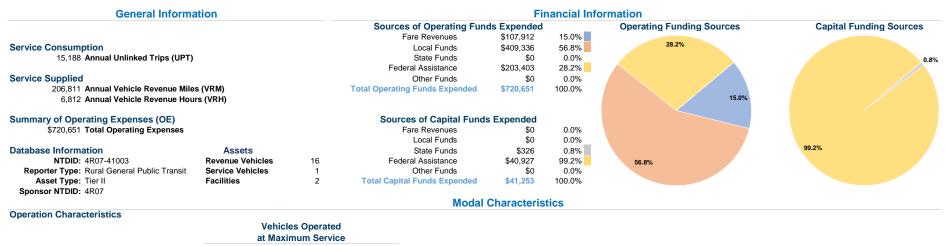

| Mode            | Directly<br>Operated | Purchased<br>Transportation | Operating<br>Expenses | Fare<br>Revenues | Uses of Capital<br>Funds Annual U | nlinked Trips | Annual Vehicle<br>Revenue Miles | Annual Vehicle<br>Revenue Hours |
|-----------------|----------------------|-----------------------------|-----------------------|------------------|-----------------------------------|---------------|---------------------------------|---------------------------------|
| Demand Response | 14                   | -                           | \$720,651             | \$107,912        | \$41,253                          | 15,188        | 206,811                         | 6,812                           |
| Total           | 14                   | -                           | \$720,651             | \$107,912        | \$41,253                          | 15,188        | 206,811                         | 6,812                           |