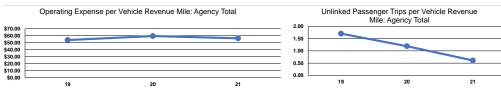

#### Service Efficiency

| Mode      | Operating Expenses per<br>Vehicle Revenue Mile | Operating Expenses per<br>Vehicle Revenue Hour |
|-----------|------------------------------------------------|------------------------------------------------|
| Ferryboat | \$56.23                                        | \$1,002.85                                     |
| Total     | \$56.23                                        | \$1,002.85                                     |

|           | Service Effectiveness                                |                                            |                                            |
|-----------|------------------------------------------------------|--------------------------------------------|--------------------------------------------|
| Mode      | Operating Expenses<br>per Unlinked<br>Passenger Trip | Unlinked Trips per<br>Vehicle Revenue Mile | Unlinked Trips per<br>Vehicle Revenue Hour |
| Ferryboat | \$92.66                                              | 0.6                                        | 10.8                                       |
| Total     | \$92.66                                              | 0.6                                        | 10.8                                       |