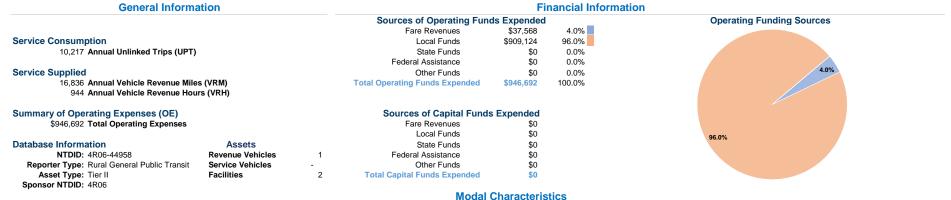

## **Vehicles Operated** at Maximum Service

Directly Purchased Fare Operating Mode Operated Transportation Expenses Revenues Ferryboat \$946,692 \$37,568 \$946,692 \$37,568 Total

**Uses of Capital Annual Vehicle Annual Vehicle** Funds Annual Unlinked Trips Revenue Miles Revenue Hours \$0 10,217 16,836 \$0 10,217 16,836