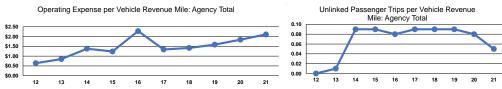

## Service Efficiency

| Mode            | Operating Expenses per<br>Vehicle Revenue Mile | Operating Expenses per<br>Vehicle Revenue Hour | Mode            |
|-----------------|------------------------------------------------|------------------------------------------------|-----------------|
| Demand Response | \$2.11                                         | \$53.40                                        | Demand Response |
| Total           | \$2.11                                         | \$53.40                                        | Total           |