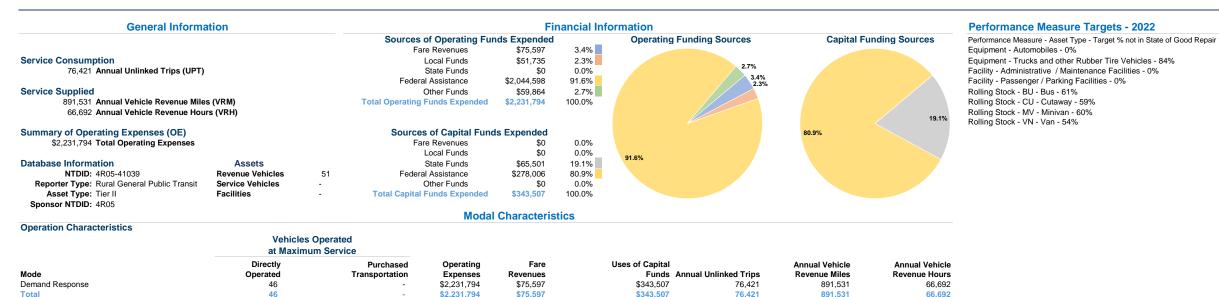

## Northeast Mississippi Community Services 2021 Annual Agency Profile

801 Hatchie St P.O. Box 930

Booneville, Ms 38829-4803

**Performance Measures** 

Operating Expense per Vehicle Revenue Mile: Agency Total

Mode Demand Response

Total

\$7.00 \$6.00 \$5.00 \$4.00 \$3.00 \$2.00

Service Efficiency

Operating Expenses per

Unlinked Passenger Trips per Vehicle Revenue Mile: Agency Total

Vehicle Revenue Hour

\$33.46

\$33.46

Operating Expenses per

Vehicle Revenue Mile

\$2.50

\$2.50

0.50 0.40 0.30 0.20

## Service Effectiveness

|                 | Operating Expenses<br>per Unlinked | Unlinked Trips per   | Unlinked Trips per   |
|-----------------|------------------------------------|----------------------|----------------------|
| Mode            | Passenger Trip                     | Vehicle Revenue Mile | Vehicle Revenue Hour |
| Demand Response | \$29.20                            | 0.1                  | 1.1                  |
| Total           | \$29.20                            | 0.1                  | 1.1                  |