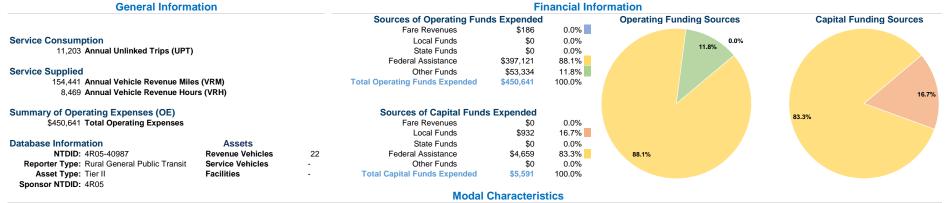

### Copiah County Human Resource Agency 2021 Annual Agency Profile

100 Caldwell Dr P.O. Box 448

Hazlehurst, Ms 39083-3023

## at Maximum Service

|                 | Directly | Purchased      | Operating | Fare     | Uses of Capital    |           | Annual Vehicle | Annual Vehicle |
|-----------------|----------|----------------|-----------|----------|--------------------|-----------|----------------|----------------|
| Mode            | Operated | Transportation | Expenses  | Revenues | Funds Annual Unlin | ked Trips | Revenue Miles  | Revenue Hours  |
| Demand Response | 10       | -              | \$450,641 | \$186    | \$5,591            | 11,203    | 154,441        | 8,469          |
| Total           | 10       | -              | \$450,641 | \$186    | \$5,591            | 11,203    | 154,441        | 8,469          |

#### **Performance Measures**

## Service Efficiency

| Mode            | Operating Expenses per<br>Vehicle Revenue Mile | Operating Expenses per<br>Vehicle Revenue Hour |
|-----------------|------------------------------------------------|------------------------------------------------|
| Demand Response | \$2.92                                         | \$53.21                                        |
| Total           | \$2.92                                         | \$53.21                                        |

#### Service Effectiveness

|                 | Operating Expenses<br>per Unlinked | Unlinked Trips per   | Unlinked Trips per   |
|-----------------|------------------------------------|----------------------|----------------------|
| Mode            | Passenger Trip                     | Vehicle Revenue Mile | Vehicle Revenue Hour |
| Demand Response | \$40.23                            | 0.1                  | 1.3                  |
| Total           | \$40.23                            | 0.1                  | 1.3                  |