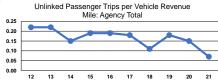

#### Service Effectiveness

|                 | Operating Expenses<br>per Unlinked | Unlinked Trips per   | Unlinked Trips per   |
|-----------------|------------------------------------|----------------------|----------------------|
| Mode            | Passenger Trip                     | Vehicle Revenue Mile | Vehicle Revenue Hour |
| Demand Response | \$40.23                            | 0.1                  | 1.3                  |
| Total           | \$40.23                            | 0.1                  | 1.3                  |