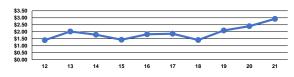

## Service Efficiency

| Mode            | Operating Expenses per<br>Vehicle Revenue Mile | Operating Expenses per<br>Vehicle Revenue Hour |
|-----------------|------------------------------------------------|------------------------------------------------|
| Demand Response | \$2.92                                         | \$53.21                                        |
| Total           | \$2.92                                         | \$53.21                                        |