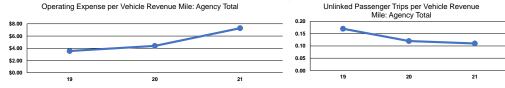

# Service Efficiency

| Mode            | Operating Expenses per<br>Vehicle Revenue Mile | Operating Expenses per<br>Vehicle Revenue Hour |
|-----------------|------------------------------------------------|------------------------------------------------|
| Demand Response | \$7.28                                         | \$80.12                                        |
| Total           | \$7.28                                         | \$80.12                                        |

### Service Effectiveness

|                 | Operating Expenses<br>per Unlinked | Unlinked Trips per   | Unlinked Trips per   |
|-----------------|------------------------------------|----------------------|----------------------|
| Mode            | Passenger Trip                     | Vehicle Revenue Mile | Vehicle Revenue Hour |
| Demand Response | \$67.63                            | 0.1                  | 1.2                  |
| Total           | \$67.63                            | 0.1                  | 1.2                  |