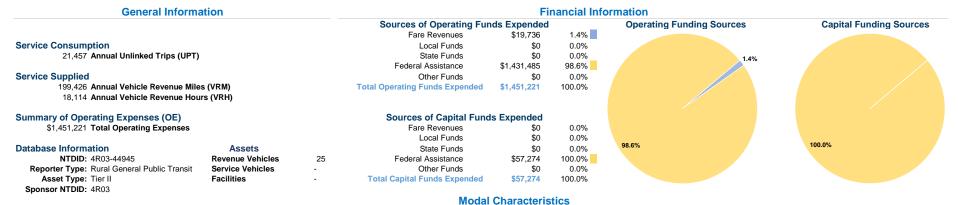

# at Maximum Service

|                 | Directly | Purchased      | Operating   | Fare     | Uses of Capital       | Annual Vehicle     | Annual Vehicle |
|-----------------|----------|----------------|-------------|----------|-----------------------|--------------------|----------------|
| Mode            | Operated | Transportation | Expenses    | Revenues | Funds Annual Unlinked | rips Revenue Miles | Revenue Hours  |
| Demand Response | 25       | -              | \$1,451,221 | \$19,736 | \$57,274 2°           | ,457 199,426       | 18,114         |
| Total           | 25       | -              | \$1,451,221 | \$19,736 | \$57,274              | ,457 199,426       | 18,114         |