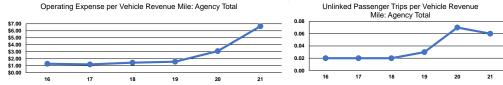

## Performance Measures

**Operation Characteristics** 

|                 | Service Effi                                   | ciency                                         |                 | Service Effectiveness                                |                                            |                                            |
|-----------------|------------------------------------------------|------------------------------------------------|-----------------|------------------------------------------------------|--------------------------------------------|--------------------------------------------|
| Mode            | Operating Expenses per<br>Vehicle Revenue Mile | Operating Expenses per<br>Vehicle Revenue Hour | Mode            | Operating Expenses<br>per Unlinked<br>Passenger Trip | Unlinked Trips per<br>Vehicle Revenue Mile | Unlinked Trips per<br>Vehicle Revenue Hour |
| Demand Response | \$6.65                                         | \$83.85                                        | Demand Response | \$107.21                                             | 0.1                                        | 0.8                                        |
| Total           | \$6.65                                         | \$83.85                                        | Total           | \$107.21                                             | 0.1                                        | 0.8                                        |
|                 |                                                |                                                |                 |                                                      |                                            |                                            |