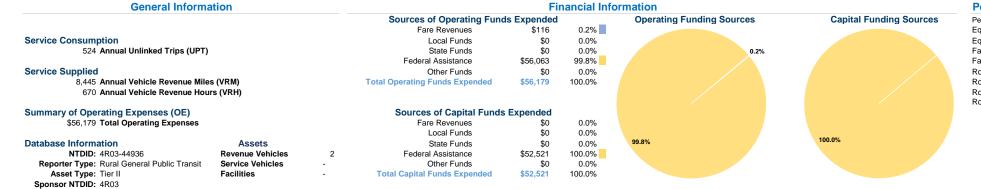

## Modal Characteristics

|                 |                      | Vehicles Operated<br>at Maximum Service |                       |                  |                                   |                |                                 |                                 |
|-----------------|----------------------|-----------------------------------------|-----------------------|------------------|-----------------------------------|----------------|---------------------------------|---------------------------------|
| Mode            | Directly<br>Operated | Purchased<br>Transportation             | Operating<br>Expenses | Fare<br>Revenues | Uses of Capital<br>Funds Annual U | Jnlinked Trips | Annual Vehicle<br>Revenue Miles | Annual Vehicle<br>Revenue Hours |
| Demand Response | -                    | 1                                       | \$56,179              | \$116            | \$52,521                          | 524            | 8,445                           | 670                             |
| Total           | -                    | 1                                       | \$56,179              | \$116            | \$52,521                          | 524            | 8,445                           | 670                             |