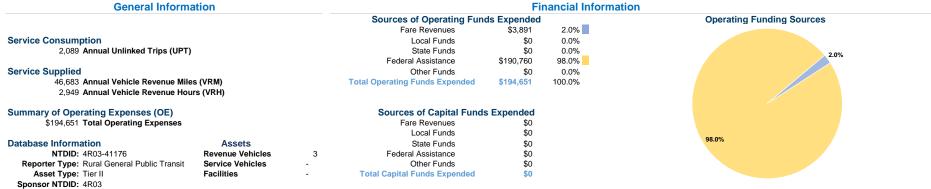

# Vehicles Operated

at Maximum Service

|                 | Directly | Purchased      | Operating | Fare     | Uses of Capital    |            | Annual Vehicle | Annual Vehicle |
|-----------------|----------|----------------|-----------|----------|--------------------|------------|----------------|----------------|
| Mode            | Operated | Transportation | Expenses  | Revenues | Funds Annual Unlin | iked Trips | Revenue Miles  | Revenue Hours  |
| Demand Response | 3        | -              | \$194,651 | \$3,891  | \$0                | 2,089      | 46,683         | 2,949          |
| Total           | 3        | -              | \$194,651 | \$3,891  | \$0                | 2,089      | 46,683         | 2,949          |

#### **Performance Measures**

Mode

Total

Demand Response

#### Service Efficiency

| Operating Expenses per<br>Vehicle Revenue Mile | Operating Expenses per<br>Vehicle Revenue Hour |  |  |
|------------------------------------------------|------------------------------------------------|--|--|
| \$4.17                                         | \$66.01                                        |  |  |
| \$4.17                                         | \$66.01                                        |  |  |

Service Effectiveness Operating Expenses per Unlinked Unlinked Trips per Unlinked Trips per Passenger Trip Vehicle Revenue Mile Vehicle Revenue Hour Mode Demand Response \$93.18 0.0 0.7 Total \$93.18 0.0 0.7