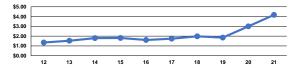

#### Service Efficiency

| Operating Expenses per<br>Vehicle Revenue Mile | Operating Expenses per<br>Vehicle Revenue Hour |  |  |
|------------------------------------------------|------------------------------------------------|--|--|
| \$4.17                                         | \$66.01                                        |  |  |
| \$4.17                                         | \$66.01                                        |  |  |

#### Operating Expense per Vehicle Revenue Mile: Agency Total