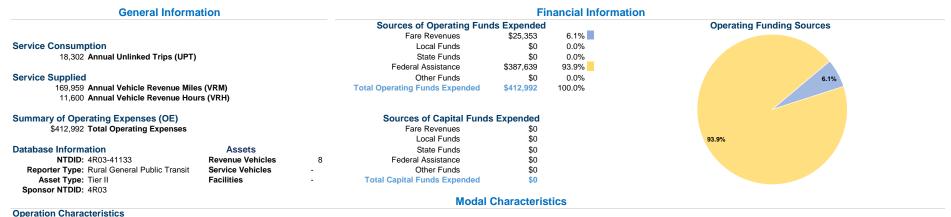

Coweta County 2021 Annual Agency Profile

22 E Broad St Newnan, Ga 30263-1973

Total

Directly Purchased Fare **Uses of Capital Annual Vehicle Annual Vehicle** Operating Transportation Expenses Funds Annual Unlinked Trips Revenue Miles Revenue Hours Mode Operated Revenues \$412,992 Demand Response \$25,353 \$0 18,302 169,959 11,600 \$412,992 \$25.353 \$0 18,302 169,959 11,600