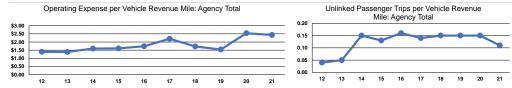

## **Performance Measures**

Service Efficiency Service Effectiveness **Operating Expenses** Operating Expenses per Operating Expenses per per Unlinked Unlinked Trips per Unlinked Trips per Mode Vehicle Revenue Mile Vehicle Revenue Hour Mode Passenger Trip Vehicle Revenue Mile Vehicle Revenue Hour Demand Response \$2.43 \$35.60 Demand Response \$22.57 0.1 1.6 Total \$2.43 \$35.60 **Total** \$22.57 0.1 1.6