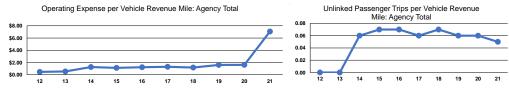

## Performance Measures

**Operation Characteristics** 

|                 | Service Effi                                   |                                                | Service Effectiveness |                                                      |                                            |                                            |
|-----------------|------------------------------------------------|------------------------------------------------|-----------------------|------------------------------------------------------|--------------------------------------------|--------------------------------------------|
| Mode            | Operating Expenses per<br>Vehicle Revenue Mile | Operating Expenses per<br>Vehicle Revenue Hour | Mode                  | Operating Expenses<br>per Unlinked<br>Passenger Trip | Unlinked Trips per<br>Vehicle Revenue Mile | Unlinked Trips per<br>Vehicle Revenue Hour |
| Demand Response | \$7.06                                         | \$149.10                                       | Demand Response       | \$156.00                                             | 0.0                                        | 1.0                                        |
| Total           | \$7.06                                         | \$149.10                                       | Total                 | \$156.00                                             | 0.0                                        | 1.0                                        |