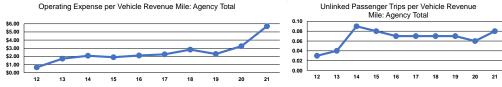

## Performance Measures

|                         | Service Effi                   | ciency                          |                         | Service Effectiveness              |                      |                      |
|-------------------------|--------------------------------|---------------------------------|-------------------------|------------------------------------|----------------------|----------------------|
|                         | Operating Expenses per         | Operating Expenses per          |                         | Operating Expenses<br>per Unlinked | Unlinked Trips per   | Unlinked Trips per   |
| Mode<br>Demand Response | Vehicle Revenue Mile<br>\$5.70 | Vehicle Revenue Hour<br>\$83.73 | Mode<br>Demand Response | Passenger Trip<br>\$72.59          | Vehicle Revenue Mile | Vehicle Revenue Hour |
| Total                   | \$5.70                         | \$83.73                         | Total                   | \$72.59                            | 0.1                  | 1.2                  |
|                         |                                |                                 |                         |                                    |                      |                      |