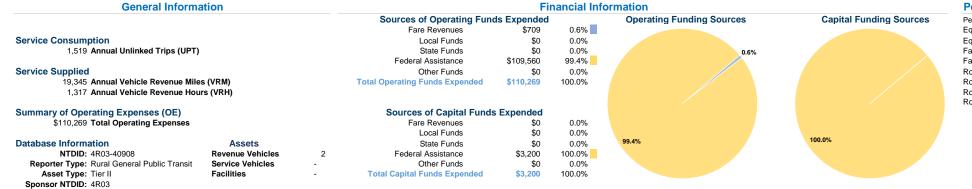

## Modal Characteristics

|                 | at Maximum | Service        |           |          |                 |               |                |                |
|-----------------|------------|----------------|-----------|----------|-----------------|---------------|----------------|----------------|
|                 | Directly   | Purchased      | Operating | Fare     | Uses of Capital |               | Annual Vehicle | Annual Vehicle |
| Mode            | Operated   | Transportation | Expenses  | Revenues | Funds Annual U  | nlinked Trips | Revenue Miles  | Revenue Hours  |
| Demand Response | 2          | -              | \$110,269 | \$709    | \$3,200         | 1,519         | 19,345         | 1,317          |
| Total           | 2          |                | \$110,269 | \$709    | \$3,200         | 1,519         | 19,345         | 1,317          |

## Performance Measures

|                         | Service Effi                   | ciency                          |                         | Service Effectiveness              |                      |                      |
|-------------------------|--------------------------------|---------------------------------|-------------------------|------------------------------------|----------------------|----------------------|
|                         | Operating Expenses per         | Operating Expenses per          |                         | Operating Expenses<br>per Unlinked | Unlinked Trips per   | Unlinked Trips per   |
| Mode<br>Demand Response | Vehicle Revenue Mile<br>\$5.70 | Vehicle Revenue Hour<br>\$83.73 | Mode<br>Demand Response | Passenger Trip<br>\$72.59          | Vehicle Revenue Mile | Vehicle Revenue Hour |
| Total                   | \$5.70                         | \$83.73                         | Total                   | \$72.59                            | 0.1                  | 1.2                  |
|                         |                                |                                 |                         |                                    |                      |                      |