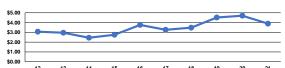

## Service Effectiveness

|                 | Operating Expenses<br>per Unlinked | Unlinked Trips per   | Unlinked Trips per   |
|-----------------|------------------------------------|----------------------|----------------------|
| Mode            | Passenger Trip                     | Vehicle Revenue Mile | Vehicle Revenue Hour |
| Demand Response | \$40.24                            | 0.1                  | 1.8                  |
| Total           | \$40.24                            | 0.1                  | 1.8                  |