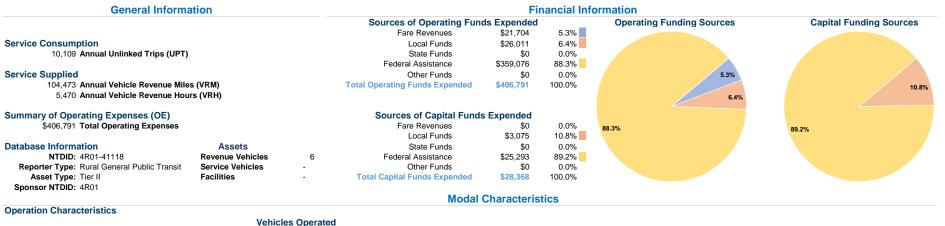

#### Service Efficiency

|                 | Operating Expenses per | Operating Expenses per |
|-----------------|------------------------|------------------------|
| Mode            | Vehicle Revenue Mile   | Vehicle Revenue Hour   |
| Demand Response | \$3.89                 | \$74.37                |
| Total           | \$3.89                 | \$74.37                |

Operating Expense per Vehicle Revenue Mile: Agency Total