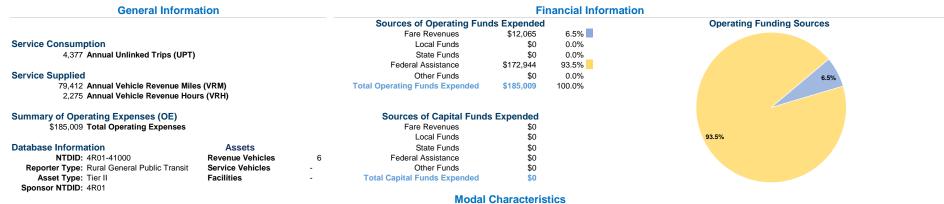

# Vehicles Operated

at Maximum Service

|                 | Directly | Purchased      | Operating | Fare     | Uses of Capital             | Annual Vehicle | Annual Vehicle |
|-----------------|----------|----------------|-----------|----------|-----------------------------|----------------|----------------|
| Mode            | Operated | Transportation | Expenses  | Revenues | Funds Annual Unlinked Trips | Revenue Miles  | Revenue Hours  |
| Demand Response | 6        | -              | \$185,009 | \$12,065 | \$0 4,377                   | 79,412         | 2,275          |
| Total           | 6        | -              | \$185,009 | \$12,065 | \$0 4,377                   | 79,412         | 2,275          |