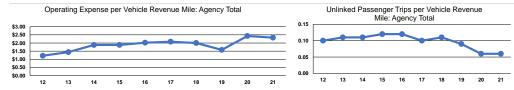

## Service Efficiency

|                 |                        |                        |                 | Operating Expenses |                      |                      |  |
|-----------------|------------------------|------------------------|-----------------|--------------------|----------------------|----------------------|--|
|                 | Operating Expenses per | Operating Expenses per |                 | per Unlinked       | Unlinked Trips per   | Unlinked Trips per   |  |
| Mode            | Vehicle Revenue Mile   | Vehicle Revenue Hour   | Mode            | Passenger Trip     | Vehicle Revenue Mile | Vehicle Revenue Hour |  |
| Demand Response | \$2.33                 | \$81.32                | Demand Response | \$42.27            | 0.1                  | 1.9                  |  |
| Total           | \$2.33                 | \$81.32                | Total           | \$42.27            | 0.1                  | 1.9                  |  |