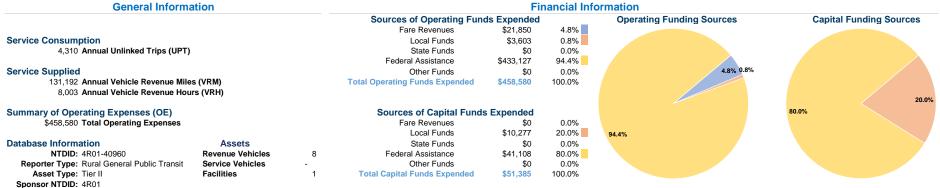

#### at Maximum Service

|                 | Directly | Purchased      | Operating | Fare     | Uses of Capital      |         | Annual Vehicle | Annual Vehicle |
|-----------------|----------|----------------|-----------|----------|----------------------|---------|----------------|----------------|
| Mode            | Operated | Transportation | Expenses  | Revenues | Funds Annual Unlinke | d Trips | Revenue Miles  | Revenue Hours  |
| Demand Response | 5        | -              | \$458,580 | \$21,850 | \$51,385             | 4,310   | 131,192        | 8,003          |
| Total           | 5        | -              | \$458,580 | \$21,850 | \$51,385             | 4,310   | 131,192        | 8,003          |