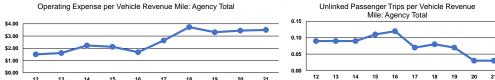

Service Effectiveness

Unlinked Trips per

0.0

0.0

Passenger Trip Vehicle Revenue Mile

Unlinked Trips per

0.5

0.5

#### Service Efficiency

| Mode            | Operating Expenses per<br>Vehicle Revenue Mile | Operating Expenses per<br>Vehicle Revenue Hour |
|-----------------|------------------------------------------------|------------------------------------------------|
| Demand Response | \$3.50                                         | \$57.30                                        |
| Total           | \$3.50                                         | \$57.30                                        |

Unlinked Passenger Trips per Vehicle Revenue