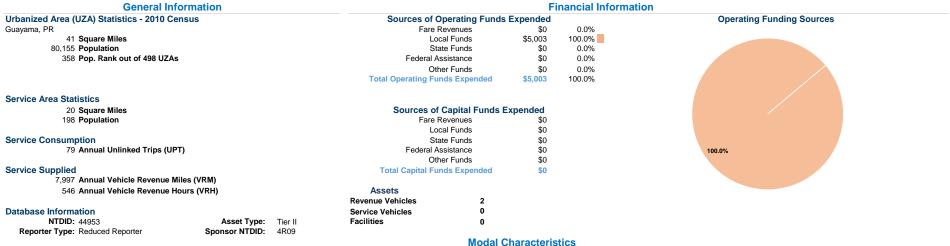

# **Vehicles Operated**

|                 | at waximum | Service        |           |          |         |                |                |                |                       |
|-----------------|------------|----------------|-----------|----------|---------|----------------|----------------|----------------|-----------------------|
|                 |            |                |           |          | Uses of |                |                |                |                       |
|                 | Directly   | Purchased      | Operating | Fare     | Capital | Annual         | Annual Vehicle | Annual Vehicle | Average Fleet Age     |
| Mode            | Operated   | Transportation | Expenses  | Revenues | Funds   | Unlinked Trips | Revenue Miles  | Revenue Hours  | in Years <sup>a</sup> |
| Demand Response | 2          | - ·            | \$5,003   | \$0      | \$0     | 79             | 7,997          | 546            | 4.0                   |
| Total           | 2          | -              | \$5,003   | \$0      | \$0     | 79             | 7,997          | 546            |                       |